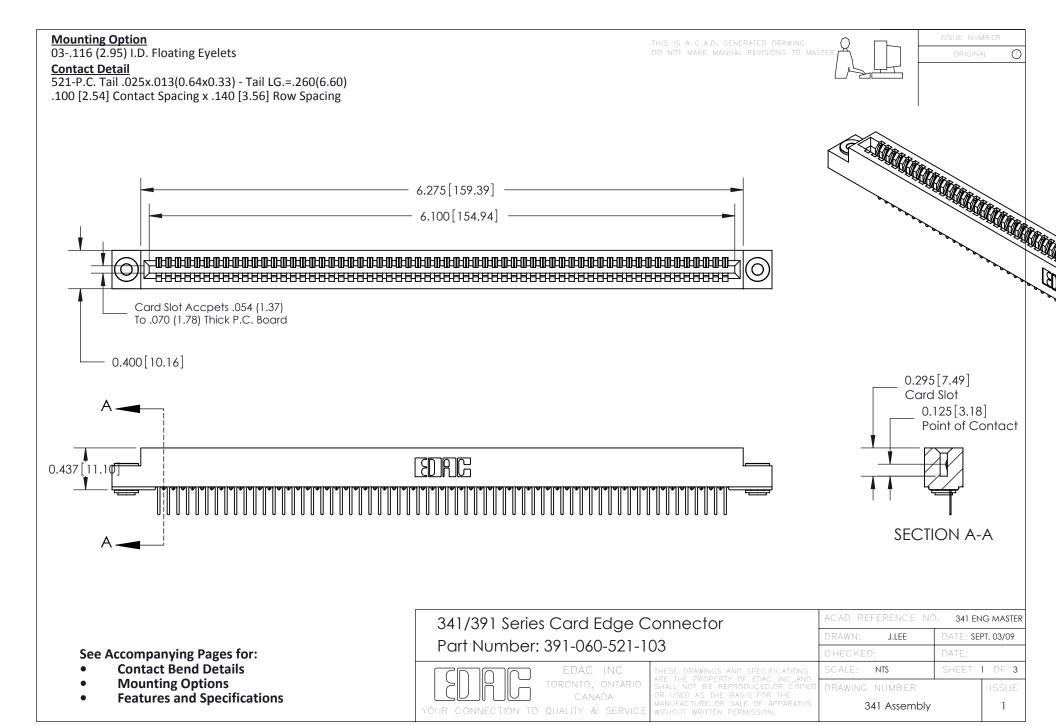

DRIGINAL

1

## **Bend Detail**







## **Mounting Options**



| 341/391 Series Card Edge Connector<br>Bend Detail and Mounting Options |                                                                                                                                                                                                 | ACAD REFERENCE NO. 341 ENG MASTER |                          |        |  |
|------------------------------------------------------------------------|-------------------------------------------------------------------------------------------------------------------------------------------------------------------------------------------------|-----------------------------------|--------------------------|--------|--|
|