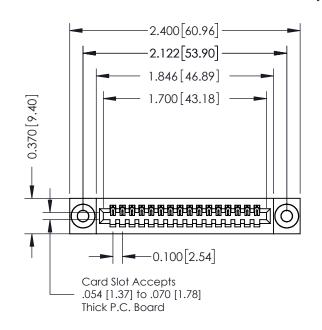

# 342 / 392 Card Edge Connector Part Number: 392-016-520-103

YOUR CONNECTION TO QUALITY & SERVICE

SHEET 1 OF 3 342 Assembly

J.LEE

# **See Accompanying Pages for:**

- **Contact Bend Details**
- **Mounting Options**

THIS IS A C.A.D. GENERATED DRAWING DO NOT MAKE MANUAL REVISIONS TO MASTER. ISSUE NUMBER

ORIGINAL

1

| 342 / 392 Series Card Edge Connector<br>Contact Bend Detail |                                                                                                                                                                                                  | ACAD REFERENCE NO. 342 ENG MASTER |             |                  |        |
|-------------------------------------------------------------|--------------------------------------------------------------------------------------------------------------------------------------------------------------------------------------------------|-----------------------------------|-------------|------------------|--------|
|                                                             |                                                                                                                                                                                                  | DRAWN:                            | J.LEE       | DATE: OCT. 06/09 |        |
|                                                             |                                                                                                                                                                                                  | CHECKED:                          |             | DATE:            |        |
| TORONTO, ONTARIO                                            | THESE DRAWINGS AND SPECIFICATIONS ARE THE PROPERTY OF EDAC INC. AND SHALL NOT BE REPRODUCED, OR COPIED OR USED AS THE BASIS FOR THE MANUFACTURE OR SALE OF APPARATUS WITHOUT WRITTEN PERMISSION. | SCALE:                            | NTS         | SHEET :          | 2 OF 3 |
|                                                             |                                                                                                                                                                                                  | DRAWING                           | NUMBER      |                  | ISSUE  |
| YOUR CONNECTION TO QUALITY & SERVICE                        |                                                                                                                                                                                                  | 3                                 | 42 Assembly |                  | 1      |