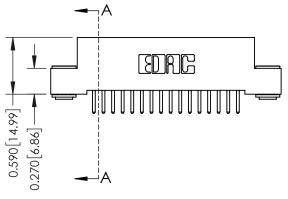

# 0.410[10.41] **SECTION A-A**

342 ENG MASTER

DATE: OCT. 06/09

# 342 / 392 Card Edge Connector Part Number: 392-016-520-103

YOUR CONNECTION TO QUALITY & SERVICE

SHEET 1 OF 3 342 Assembly

J.LEE