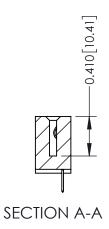

342 Assembly

THIS IS A C.A.D. GENERATED DRAWING DO NOT MAKE MANUAL REVISIONS TO MASTER. ISSUE NUMBER

ORIGINAL

1

| 342 / 392 Series Card Edge Connector |                                                                                                                                                                                                 |         | ACAD REFERENCE NO. 342 ENG MASTER |                  |        |  |
|--------------------------------------|-------------------------------------------------------------------------------------------------------------------------------------------------------------------------------------------------|---------|-----------------------------------|------------------|--------|--|
| Contact Bend Detail                  |                                                                                                                                                                                                 | DRAWN:  | J.LEE                             | DATE: OCT. 06/09 |        |  |
| Comaci bena Deraii                   | Confact Bend Detail                                                                                                                                                                             |         | CHECKED:                          |                  | DATE:  |  |
| TORONTO, ONTARIO ARE T               | THESE DRAWINGS AND SPECIFICATIONS ARE THE PROPERTY OF EDAC INC.,AND SHALL NOT BE REPRODUCED,OR COPIED OR USED AS THE BASIS FOR THE MANUFACTURE OR SALE OF APPARATUS WITHOUT WRITTEN PERMISSION. | SCALE:  | NTS                               | SHEET :          | 2 OF 3 |  |
|                                      |                                                                                                                                                                                                 | DRAWING | NUMBER                            |                  | ISSUE  |  |
| YOUR CONNECTION TO QUALITY & SERVICE |                                                                                                                                                                                                 | 3       | 42 Assembly                       |                  | 1      |  |