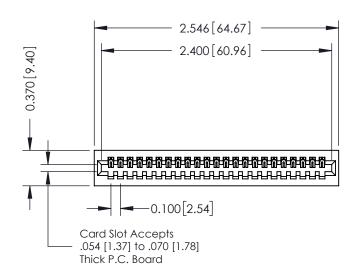

## **See Accompanying Pages for:**

- **Contact Bend Details**
- **Mounting Options**

| 342 / 392 Card Edge Connector |
|-------------------------------|
| Part Number: 392-023-520-101  |

|   | ACAD REFERENCE NO | 342 ENG MASTER   |
|---|-------------------|------------------|
|   | DRAWN: J.LEE      | DATE: OCT. 06/09 |
|   | CHECKED:          | DATE:            |
|   | SCALE: NTS        | SHEET 1 OF 3     |
| ) | DRAWING NUMBER    | ISSUE            |

342 Assembly

THIS IS A C.A.D. GENERATED DRAWING DO NOT MAKE MANUAL REVISIONS TO MASTER. ISSUE NUMBER

ORIGINAL

1

| 342 / 392 Series Card Edge Connector |                                                                                                                                                                                                 |         | ACAD REFERENCE NO. 342 ENG MASTER |                  |        |  |
|--------------------------------------|-------------------------------------------------------------------------------------------------------------------------------------------------------------------------------------------------|---------|-----------------------------------|------------------|--------|--|
| Contact Bend Detail                  |                                                                                                                                                                                                 | DRAWN:  | J.LEE                             | DATE: OCT. 06/09 |        |  |
| Comaci bena Deraii                   | Confact Bend Detail                                                                                                                                                                             |         | CHECKED:                          |                  | DATE:  |  |
| TORONTO, ONTARIO ARE T               | THESE DRAWINGS AND SPECIFICATIONS ARE THE PROPERTY OF EDAC INC.,AND SHALL NOT BE REPRODUCED,OR COPIED OR USED AS THE BASIS FOR THE MANUFACTURE OR SALE OF APPARATUS WITHOUT WRITTEN PERMISSION. | SCALE:  | NTS                               | SHEET :          | 2 OF 3 |  |
|                                      |                                                                                                                                                                                                 | DRAWING | NUMBER                            |                  | ISSUE  |  |
| YOUR CONNECTION TO QUALITY & SERVICE |                                                                                                                                                                                                 | 3       | 42 Assembly                       |                  | 1      |  |