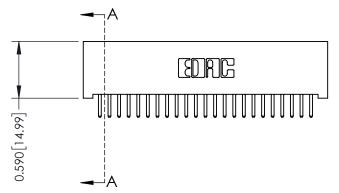

342 Assembly

THIS IS A C.A.D. GENERATED DRAWING DO NOT MAKE MANUAL REVISIONS TO MASTER. ISSUE NUMBER

ORIGINAL

1

| 342 / 392 Series Card Edge Connector |                                                                                                                                                                                                 |         | ACAD REFERENCE NO. 342 ENG MASTER |                  |        |  |
|--------------------------------------|-------------------------------------------------------------------------------------------------------------------------------------------------------------------------------------------------|---------|-----------------------------------|------------------|--------|--|
| Contact Bend Detail                  |                                                                                                                                                                                                 | DRAWN:  | J.LEE                             | DATE: OCT. 06/09 |        |  |
| Comaci bena Deraii                   | Confact Bend Detail                                                                                                                                                                             |         | CHECKED:                          |                  | DATE:  |  |
| TORONTO, ONTARIO ARE T               | THESE DRAWINGS AND SPECIFICATIONS ARE THE PROPERTY OF EDAC INC.,AND SHALL NOT BE REPRODUCED,OR COPIED OR USED AS THE BASIS FOR THE MANUFACTURE OR SALE OF APPARATUS WITHOUT WRITTEN PERMISSION. | SCALE:  | NTS                               | SHEET :          | 2 OF 3 |  |
|                                      |                                                                                                                                                                                                 | DRAWING | NUMBER                            |                  | ISSUE  |  |
| YOUR CONNECTION TO QUALITY & SERVICE |                                                                                                                                                                                                 | 3       | 42 Assembly                       |                  | 1      |  |