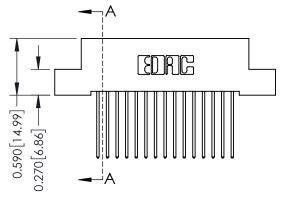

J.LEE

342 Assembly

NTS

## **See Accompanying Pages for:**

- Contact Bend Details
- Mounting Options

| Part Number       | 392-030-542-2     | $\cap A$                                                          |    |
|-------------------|-------------------|-------------------------------------------------------------------|----|
| i dii Nombei.     | 372-030-342-2     | 04                                                                | С  |
|                   |                   | THESE DRAWINGS AND SPECIFICATIONS ARE THE PROPERTY OF EDAC INCAND | S  |
|                   | TORONTO, ONTARIO  | SHALL NOT BE REPRODUCED,OR COPIED                                 | DI |
|                   | CANADA            | OR USED AS THE BASIS FOR THE MANUFACTURE OR SALE OF APPARATUS     |    |
| OUR CONNECTION TO | QUALITY & SERVICE | WITHOUT WRITTEN PERMISSION.                                       |    |