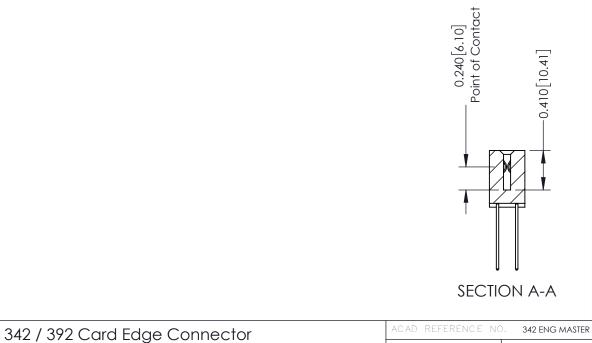

THIS IS A C.A.D. GENERATED DRAWING DO NOT MAKE MANUAL REVISIONS TO MASTER. ISSUE NUMBER

ORIGINAL

1

| 342 / 392 Series Card Edge Connector<br>Contact Bend Detail |                                                                                                                                    |          | ACAD REFERENCE NO. 342 ENG MASTER |                  |        |  |
|-------------------------------------------------------------|------------------------------------------------------------------------------------------------------------------------------------|----------|-----------------------------------|------------------|--------|--|
|                                                             |                                                                                                                                    |          | J.LEE                             | DATE: OCT. 06/09 |        |  |
| Confider bend Defail                                        |                                                                                                                                    | CHECKED: |                                   | DATE:            |        |  |
| TORONTO, ONTARIO                                            | THESE DRAWINGS AND SPECIFICATIONS ARE THE PROPERTY OF EDAC INC.,AND SHALL NOT BE REPRODUCED,OR COPIED OR USED AS THE BASIS FOR THE | SCALE:   | NTS                               | SHEET :          | 2 OF 3 |  |
|                                                             |                                                                                                                                    | DRAWING  | NUMBER                            |                  | ISSUE  |  |
| YOUR CONNECTION TO QUALITY & SERVICE                        | MANUFACTURE OR SALE OF APPARATUS                                                                                                   | 3        | 42 Assembly                       |                  | 1      |  |