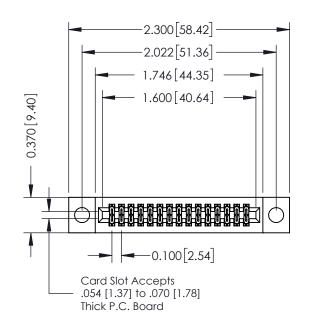

## **Contact Detail**

542-Wire Wrap .025 Sq.(0.64 Sq.) - Tail LG=.655(16.64) .100 [2.54] Contact Spacing x .200 [5.08] Row Spacing

THIS IS A C.A.D. GENERATED DRAWING

ISSUE NUMBER

ORIGINAL

DATE: OCT. 06/09

SHEET 1 OF 3

J.LEE

342 Assembly

NTS

## **See Accompanying Pages for:**

- Contact Bend Details
- Mounting Options

| Part Number       | 392-030-542-2     | $\cap A$                                                          |    |
|-------------------|-------------------|-------------------------------------------------------------------|----|
| i dii Nombei.     | 372-030-342-2     | 04                                                                | С  |
|                   |                   | THESE DRAWINGS AND SPECIFICATIONS ARE THE PROPERTY OF EDAC INCAND | S  |
|                   | TORONTO, ONTARIO  | SHALL NOT BE REPRODUCED,OR COPIED                                 | DI |
|                   | CANADA            | OR USED AS THE BASIS FOR THE MANUFACTURE OR SALE OF APPARATUS     |    |
| OUR CONNECTION TO | QUALITY & SERVICE | WITHOUT WRITTEN PERMISSION.                                       |    |