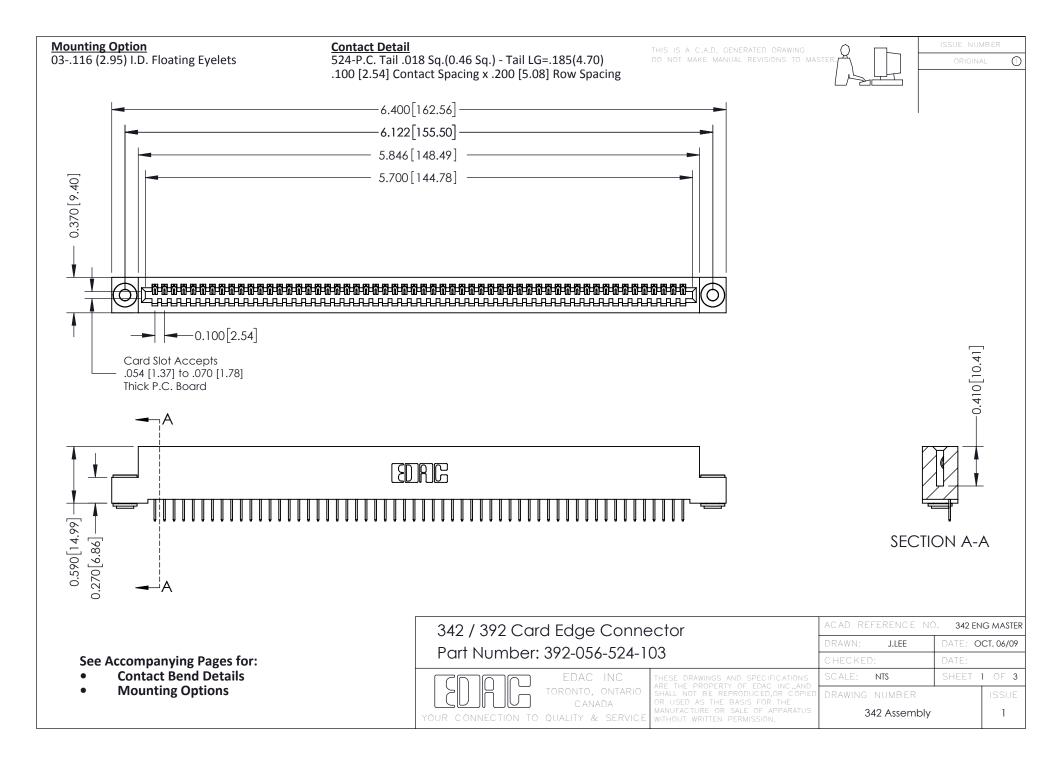

THIS IS A C.A.D. GENERATED DRAWING DO NOT MAKE MANUAL REVISIONS TO MASTER. ISSUE NUMBER

ORIGINAL

1



| 342 / 392 Series Card Edge Connector<br>Contact Bend Detail |                                                                                                                                                                                                  | ACAD REFERENCE NO. 342 ENG MASTER |             |                  |        |
|-------------------------------------------------------------|--------------------------------------------------------------------------------------------------------------------------------------------------------------------------------------------------|-----------------------------------|-------------|------------------|--------|
|