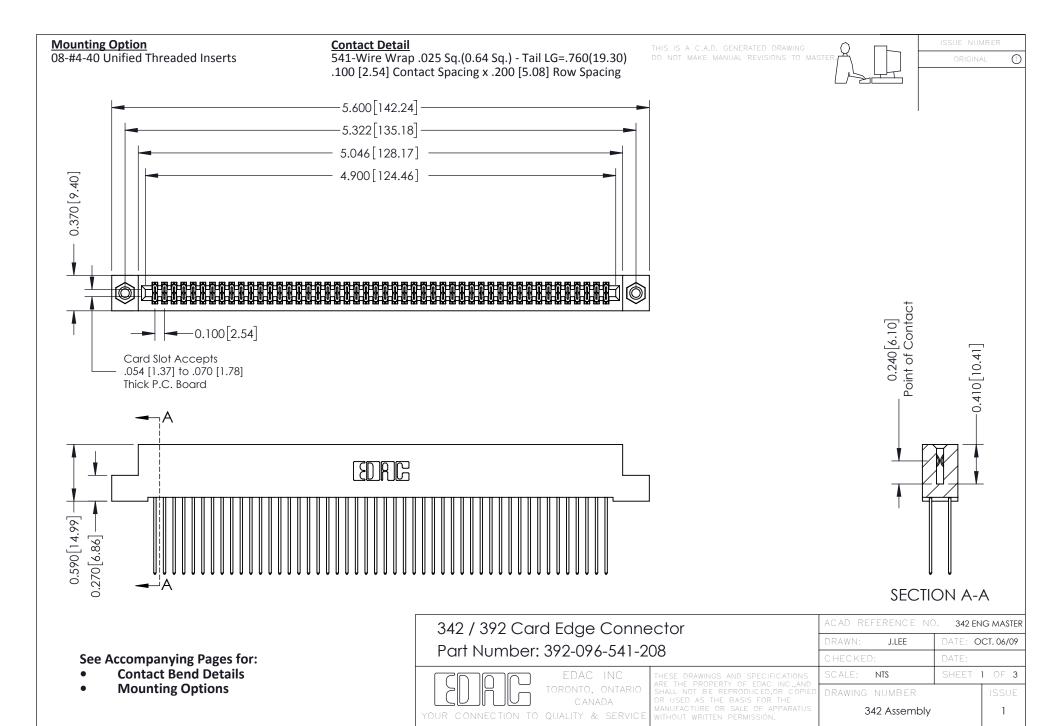

THIS IS A C.A.D. GENERATED DRAWING DO NOT MAKE MANUAL REVISIONS TO MASTER. ISSUE NUMBER

ORIGINAL

1

| 342 / 392 Series Card Edge Connector<br>Contact Bend Detail |                                                                                                                                                                                                  | ACAD REFERENCE NO. 342 ENG MASTER |             |                  |        |
|-------------------------------------------------------------|--------------------------------------------------------------------------------------------------------------------------------------------------------------------------------------------------|-----------------------------------|-------------|------------------|--------|
|                                                             |                                                                                                                                                                                                  | DRAWN:                            | J.LEE       | DATE: OCT. 06/09 |        |
|                                                             |                                                                                                                                                                                                  | CHECKED:                          |             | DATE:            |        |
| TORONTO, ONTARIO                                            | THESE DRAWINGS AND SPECIFICATIONS ARE THE PROPERTY OF EDAC INC. AND SHALL NOT BE REPRODUCED, OR COPIED OR USED AS THE BASIS FOR THE MANUFACTURE OR SALE OF APPARATUS WITHOUT WRITTEN PERMISSION. | SCALE:                            | NTS         | SHEET :          | 2 OF 3 |
|                                                             |                                                                                                                                                                                                  | DRAWING                           | NUMBER      |                  | ISSUE  |
| YOUR CONNECTION TO QUALITY & SERVICE                        |                                                                                                                                                                                                  | 3                                 | 42 Assembly |                  | 1      |

THIS IS A C.A.D. GENERATED DRAWING DO NOT MAKE MANUAL REVISIONS TO MASTER

ISSUE NUMBER

ORIGINAL

1

| 342 / 392 Card Edge Connector<br>Mounting Options |                                                                                                                                                                                               | ACAD REFERENCE NO. 342 ENG MASTER |                         |        |  |  |
|---------------------------------------------------|-----------------------------------------------------------------------------------------------------------------------------------------------------------------------------------------------|-----------------------------------|-------------------------|--------|--|--|
|                                                   |                                                                                                                                                                                               | DRAWN: J.LEE                      | DATE: <b>OCT. 06/09</b> |        |  |  |
|                                                   |                                                                                                                                                                                               | CHECKED:                          | DATE:                   |        |  |  |
| TORONTO, ONTARIO                                  | THESE DRAWINGS AND SPECIFICATIONS ARE THE PROPERTY OF EDAC INCAND SHALL NOT BE REPRODUCED,OR COPIED OR USED AS THE BASIS FOR THE MANUFACTURE OR SALE OF APPARATUS WITHOUT WRITTEN PERMISSION. | SCALE: NTS                        | SHEET :                 | 3 OF 3 |  |  |
|                                                   |                                                                                                                                                                                               | DRAWING NUMBER                    | •                       | ISSUE  |  |  |
| YOUR CONNECTION TO QUALITY & SERVICE              |                                                                                                                                                                                               | 342 Assembly                      |                         | 1      |  |  |