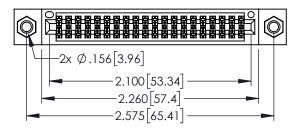

<u>Contact Dimensions:</u>
525-P.C. Tail .018 Sq.(0.46 Sq.) - Tail LG=.150(3.81)
.100 (2.54) Contact Spacing x .200 (5.08) Row Spacing

..330[8.38] CARD SLOT .160[4.06] POINT OF CONTACT

1

- INSULATOR MATERIAL: THERMOPLASTIC PBT BLACK, UL 94V-0
- CONTACT MATERIAL; COPPER TIN ALLOY CONTACT PLATING: GOLD ON THE MATING AREA, TIN PLATING ON THE CONTACT TAILS, NICKEL UNDERPLATE

| 345/395 SERIES CARD EDGE CONNECTOR<br>PART NUMBER: 395-040-525-507 |
|--------------------------------------------------------------------|

YOUR CONNECTION TO QUALITY & SERVICE

| ACAD REFERENCE NO   | . 345-ENG-MASTER |
|---------------------|------------------|
| DRAWN: R.STA.MONICA | DATE:MAY.16/2017 |
| CHECKED:            | DATE:            |
| SCALE: 1:1          | SHEET 1 OF 2     |
| DRAWING NUMBER      | ISSUE            |
| 245 ENG MARTED      | 1                |