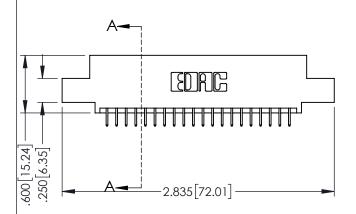

<u>Contact Dimensions:</u>
525-P.C. Tail .018 Sq.(0.46 Sq.) - Tail LG=.150(3.81)
.100 (2.54) Contact Spacing x .200 (5.08) Row Spacing

..330[8.38] CARD SLOT .160[4.06] POINT OF CONTACT

1

- INSULATOR MATERIAL: THERMOPLASTIC PBT BLACK, UL 94V-0
- CONTACT MATERIAL; COPPER TIN ALLOY CONTACT PLATING: GOLD ON THE MATING AREA, TIN PLATING ON THE CONTACT TAILS, NICKEL UNDERPLATE

| 345/395 SERIES CARD EDGE CONNECTOR<br>PART NUMBER: 395-040-525-507 |
|--------------------------------------------------------------------|

YOUR CONNECTION TO QUALITY & SERVICE

| ACAD REFERENCE NO   | . 345-ENG-MASTER |
|---------------------|------------------|
| DRAWN: R.STA.MONICA | DATE:MAY.16/2017 |
| CHECKED:            | DATE:            |
| SCALE: 1:1          | SHEET 1 OF 2     |
| DRAWING NUMBER      | ISSUE            |
| 245 ENG MARTED      | 1                |