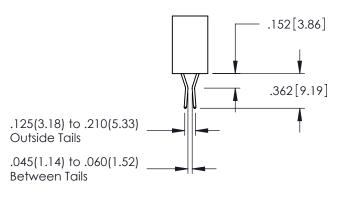

345-ENG-MASTER

**SECTION A-A** 

.107 [2.72] .082 [2.08] .157 [4] .232 [5.89] .125(3.18) to .210(5.33) .125(3.18) to .210(5.33) Outside Tails Outside Tails .045(1.14) to .060(1.52) .045(1.14) to .060(1.52) Between Tails Between Tails **Contact Code 555 Contact Code 556** 

**Contact Code 558** 

## **Contact Code 559**

Contact Code 560

INSULATOR MATERIAL: THERMOPLASTIC POLYESTER, UL 94V-0 DAP MATERIAL AVAILABLE UPON REQUEST

CONTACT MATERIAL; COPPER ALLOY CONTACT PLATING: GOLD ON THE MATING AREA, TIN PLATING ON THE CONTACT TAILS, NICKEL UNDERPLATE