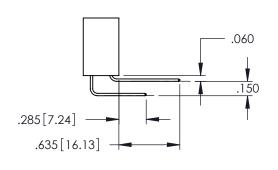

345-ENG-MASTER

**SECTION A-A** 

.107 [2.72] .082 [2.08] .157 [4] .232 [5.89] .125(3.18) to .210(5.33) .125(3.18) to .210(5.33) Outside Tails Outside Tails .045(1.14) to .060(1.52) .045(1.14) to .060(1.52) Between Tails Between Tails **Contact Code 555 Contact Code 556** 

**Contact Code 558** 

## **Contact Code 559**

Contact Code 560

INSULATOR MATERIAL: THERMOPLASTIC POLYESTER, UL 94V-0 DAP MATERIAL AVAILABLE UPON REQUEST

CONTACT MATERIAL; COPPER ALLOY CONTACT PLATING: GOLD ON THE MATING AREA, TIN PLATING ON THE CONTACT TAILS, NICKEL UNDERPLATE

## 345/395 SERIES CARD EDGE CONNECTOR CONTACT CODE 555,556,558,559,560 DIMENSIONS

YOUR CONNECTION TO QUALITY & SERVICE

|    | ACAD REFERENCE NO. 345-ENG-MASTI |                  |  |
|----|----------------------------------|------------------|--|
| S  | DRAWN: R.STA.MONICA              | DATE:MAY.16/2017 |  |
|    | CHECKED:                         | DATE:            |  |
| ,  | SCALE: 1:1                       | SHEET 2 OF 2     |  |
| ED | DRAWING NUMBER                   | ISSUE            |  |