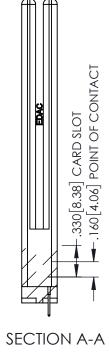

<u>Contact Dimensions:</u>
525-P.C. Tail .018 Sq.(0.46 Sq.) - Tail LG=.150(3.81)
.100 (2.54) Contact Spacing x .200 (5.08) Row Spacing

1

INSULATOR MATERIAL: THERMOPLASTIC PBT BLACK, UL 94V-0

CONTACT MATERIAL; COPPER TIN ALLOY

CONTACT PLATING: GOLD ON THE MATING AREA, TIN PLATING ON THE CONTACT TAILS, NICKEL UNDERPLATE

345/395 SERIES CARD EDGE CONNECTOR PART NUMBER: 395-055-525-658

| ACAD REFERENCE NO. 345-ENG-MASTER |                 |           |
|-----------------------------------|-----------------|-----------|
| DRAWN: R.STA.MONICA               | DATE: <b>MA</b> | Y.16/2017 |
| CHECKED:                          | DATE:           |           |
| SCALE: 1:1                        | SHEET 1         | OF 2      |
| DRAWING NUMBER                    |                 | ISSUE     |
| 345-ENG-MASTER                    |                 | 1         |