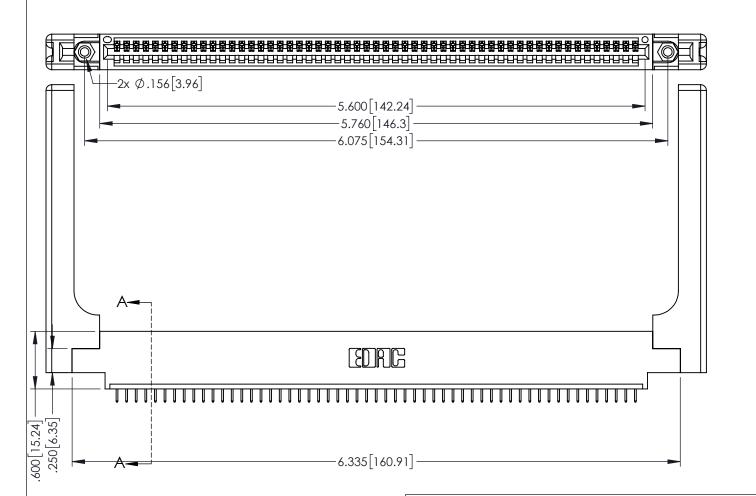

<u>Contact Dimensions:</u>
525-P.C. Tail .018 Sq.(0.46 Sq.) - Tail LG=.150(3.81)
.100 (2.54) Contact Spacing x .200 (5.08) Row Spacing

1

INSULATOR MATERIAL: THERMOPLASTIC PBT BLACK, UL 94V-0

CONTACT MATERIAL; COPPER TIN ALLOY

CONTACT PLATING: GOLD ON THE MATING AREA, TIN PLATING ON THE CONTACT TAILS, NICKEL UNDERPLATE

345/395 SERIES CARD EDGE CONNECTOR PART NUMBER: 395-055-525-658

| ACAD REFERENCE NO. 345-ENG-MASTER |                 |           |
|-----------------------------------|-----------------|-----------|
| DRAWN: R.STA.MONICA               | DATE: <b>MA</b> | Y.16/2017 |
| CHECKED:                          | DATE:           |           |
| SCALE: 1:1                        | SHEET 1         | OF 2      |
| DRAWING NUMBER                    |                 | ISSUE     |
| 345-ENG-MASTER                    |                 | 1         |