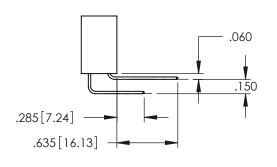

<u>Contact Dimensions:</u>
525-P.C. Tail .018 Sq.(0.46 Sq.) - Tail LG=.150(3.81)
.100 (2.54) Contact Spacing x .200 (5.08) Row Spacing

1

INSULATOR MATERIAL: THERMOPLASTIC PBT BLACK, UL 94V-0

CONTACT MATERIAL; COPPER TIN ALLOY

CONTACT PLATING: GOLD ON THE MATING AREA, TIN PLATING ON THE CONTACT TAILS, NICKEL UNDERPLATE

345/395 SERIES CARD EDGE CONNECTOR PART NUMBER: 395-055-525-658

| ACAD REFERENCE NO. 345-ENG-MASTER |                 |           |
|-----------------------------------|-----------------|-----------|
| DRAWN: R.STA.MONICA               | DATE: <b>MA</b> | Y.16/2017 |
| CHECKED:                          | DATE:           |           |
| SCALE: 1:1                        | SHEET 1         | OF 2      |
| DRAWING NUMBER                    |                 | ISSUE     |
| 345-ENG-MASTER                    |                 | 1         |