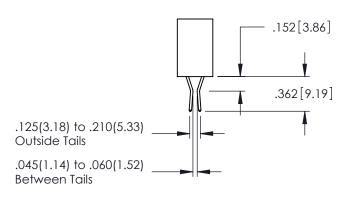

345-ENG-MASTER

.107 [2.72] .082 [2.08] .157 [4] .232 [5.89] .125(3.18) to .210(5.33) .125(3.18) to .210(5.33) Outside Tails Outside Tails .045(1.14) to .060(1.52) .045(1.14) to .060(1.52) Between Tails Between Tails **Contact Code 555 Contact Code 556** 

**Contact Code 558** 

## **Contact Code 559**

**Contact Code 560** 

INSULATOR MATERIAL: THERMOPLASTIC POLYESTER, UL 94V-0

DAP MATERIAL AVAILABLE UPON REQUEST

CONTACT MATERIAL; COPPER ALLOY

CONTACT PLATING: GOLD ON THE MATING AREA, TIN PLATING ON THE CONTACT TAILS, NICKEL UNDERPLATE