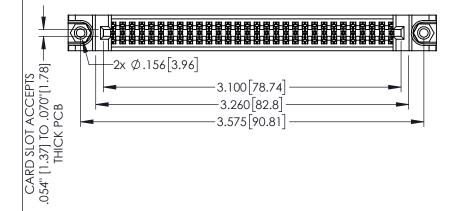

<u>Contact Dimensions:</u>
525-P.C. Tail .018 Sq.(0.46 Sq.) - Tail LG=.150(3.81)
.100 (2.54) Contact Spacing x .200 (5.08) Row Spacing

1

.160[4.06] POINT OF CONTACT CARD SLOT .330[8.38] **SECTION A-A** 

INSULATOR MATERIAL: THERMOPLASTIC PBT BLACK, UL 94V-0

CONTACT MATERIAL; COPPER TIN ALLOY CONTACT PLATING: GOLD ON THE MATING AREA, TIN PLATING ON THE CONTACT TAILS, NICKEL UNDERPLATE

345/395 SERIES CARD EDGE CONNECTOR PART NUMBER: 395-060-525-288