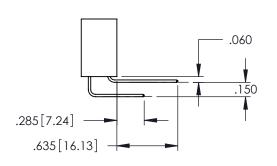

<u>Contact Dimensions:</u>
525-P.C. Tail .018 Sq.(0.46 Sq.) - Tail LG=.150(3.81)
.100 (2.54) Contact Spacing x .200 (5.08) Row Spacing

1

.160[4.06] POINT OF CONTACT CARD SLOT .330[8.38] **SECTION A-A** 

INSULATOR MATERIAL: THERMOPLASTIC PBT BLACK, UL 94V-0

CONTACT MATERIAL; COPPER TIN ALLOY CONTACT PLATING: GOLD ON THE MATING AREA, TIN PLATING ON THE CONTACT TAILS, NICKEL UNDERPLATE

345/395 SERIES CARD EDGE CONNECTOR PART NUMBER: 395-060-525-288