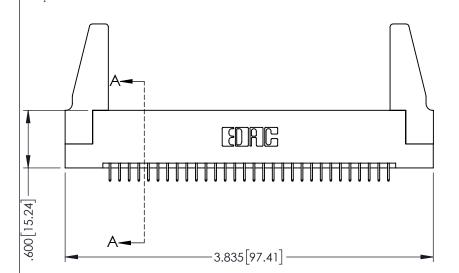

<u>Contact Dimensions:</u>
525-P.C. Tail .018 Sq.(0.46 Sq.) - Tail LG=.150(3.81)
.100 (2.54) Contact Spacing x .200 (5.08) Row Spacing

1

.160[4.06] POINT OF CONTACT CARD SLOT .330[8.38] **SECTION A-A** 

INSULATOR MATERIAL: THERMOPLASTIC PBT BLACK, UL 94V-0

CONTACT MATERIAL; COPPER TIN ALLOY CONTACT PLATING: GOLD ON THE MATING AREA, TIN PLATING ON THE CONTACT TAILS, NICKEL UNDERPLATE

345/395 SERIES CARD EDGE CONNECTOR PART NUMBER: 395-060-525-288