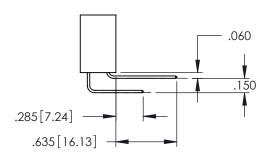

<u>Contact Dimensions:</u>
525-P.C. Tail .018 Sq.(0.46 Sq.) - Tail LG=.150(3.81)
.100 (2.54) Contact Spacing x .200 (5.08) Row Spacing 1 -2x Ø.156[3.96] CARD SLOT ACCEPTS .054" [1.37] TO .070"[1.78] THICK PCB 6.700 170.18 6.860 174.24 .160[4.06] POINT OF CONTACT CARD SLOT EDRG **SECTION A-A** 600 [15.24] 250 [6.35] -7.435[188.85<u>]</u> 345/395 SERIES CARD EDGE CONNECTOR