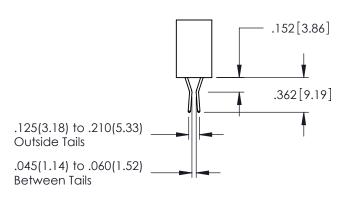

.107 [2.72] .082 [2.08] .157 [4] .232 [5.89] .125(3.18) to .210(5.33) .125(3.18) to .210(5.33) Outside Tails Outside Tails .045(1.14) to .060(1.52) .045(1.14) to .060(1.52) Between Tails Between Tails **Contact Code 555 Contact Code 556** 