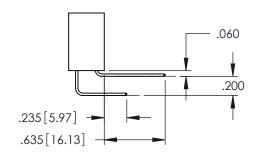

<u>Contact Dimensions:</u>
525-P.C. Tail .018 Sq.(0.46 Sq.) - Tail LG=.150(3.81)
.100 (2.54) Contact Spacing x .200 (5.08) Row Spacing 1 -2x Ø.156[3.96] CARD SLOT ACCEPTS .054" [1.37] TO .070"[1.78] THICK PCB 6.700 170.18 6.860 174.24 .160[4.06] POINT OF CONTACT CARD SLOT EDRG **SECTION A-A** 600 [15.24] 250 [6.35] -7.435[188.85<u>]</u> 345/395 SERIES CARD EDGE CONNECTOR