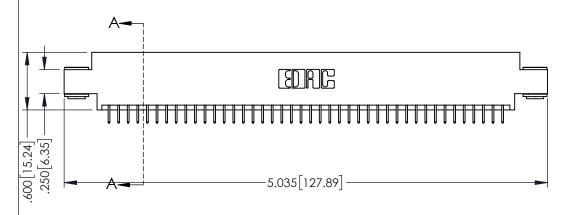

INSULATOR MATERIAL: THERMOPLASTIC PBT BLACK, UL 94V-0

CONTACT MATERIAL; COPPER TIN ALLOY CONTACT PLATING: GOLD ON THE MATING AREA, TIN PLATING ON THE CONTACT TAILS, NICKEL UNDERPLATE

345/395 SERIES CARD EDGE CONNECTOR PART NUMBER: 395-084-525-803