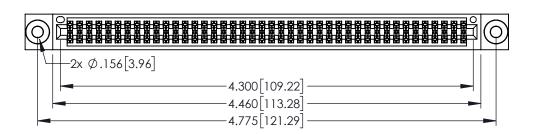

<u>Contact Dimensions:</u>
525-P.C. Tail .018 Sq.(0.46 Sq.) - Tail LG=.150(3.81)
.100 (2.54) Contact Spacing x .200 (5.08) Row Spacing

1

..330[8.38] CARD SLOT .160[4.06] POINT OF CONTACT **SECTION A-A** 