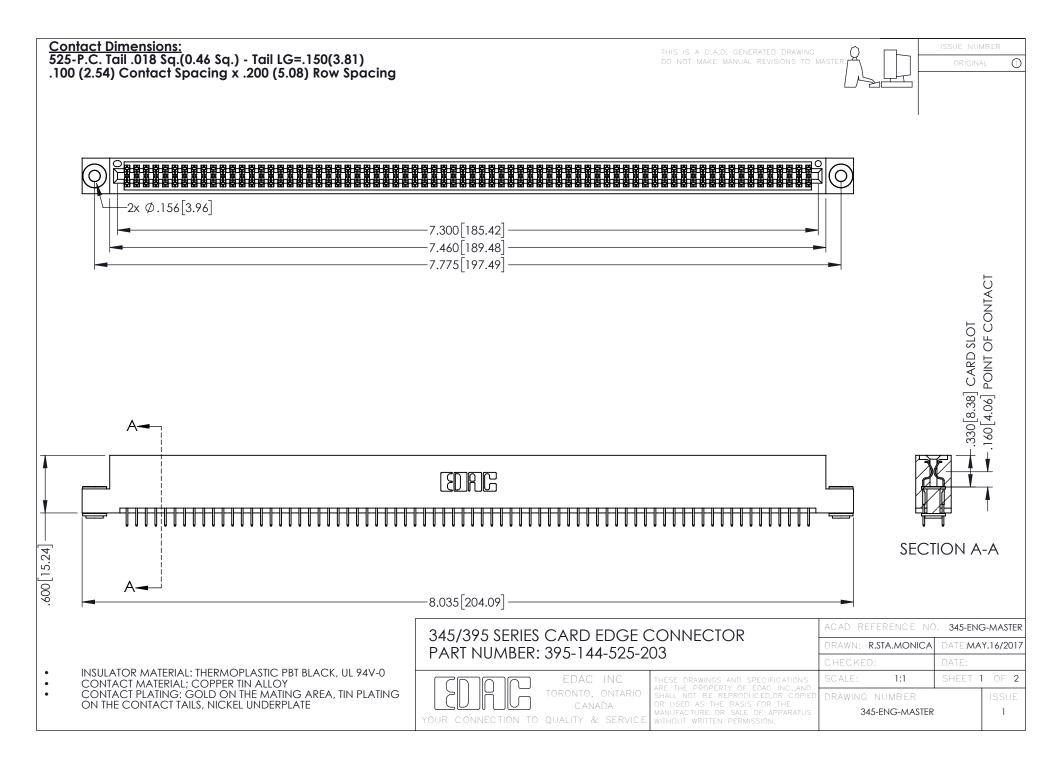

## 345/395 SERIES CARD EDGE CONNECTOR CONTACT CODE 555,556,558,559,560 DIMENSIONS

YOUR CONNECTION TO QUALITY & SERVICE

|   | ACAD REFERENCE NO. 345-ENG-MASTER |                  |
|---|-----------------------------------|------------------|
|   | DRAWN: R.STA.MONICA               | DATE:MAY.16/2017 |
|   | CHECKED:                          | DATE:            |
|   | SCALE: 1:1                        | SHEET 2 OF 2     |
| D | DRAWING NUMBER                    | ISSUE            |