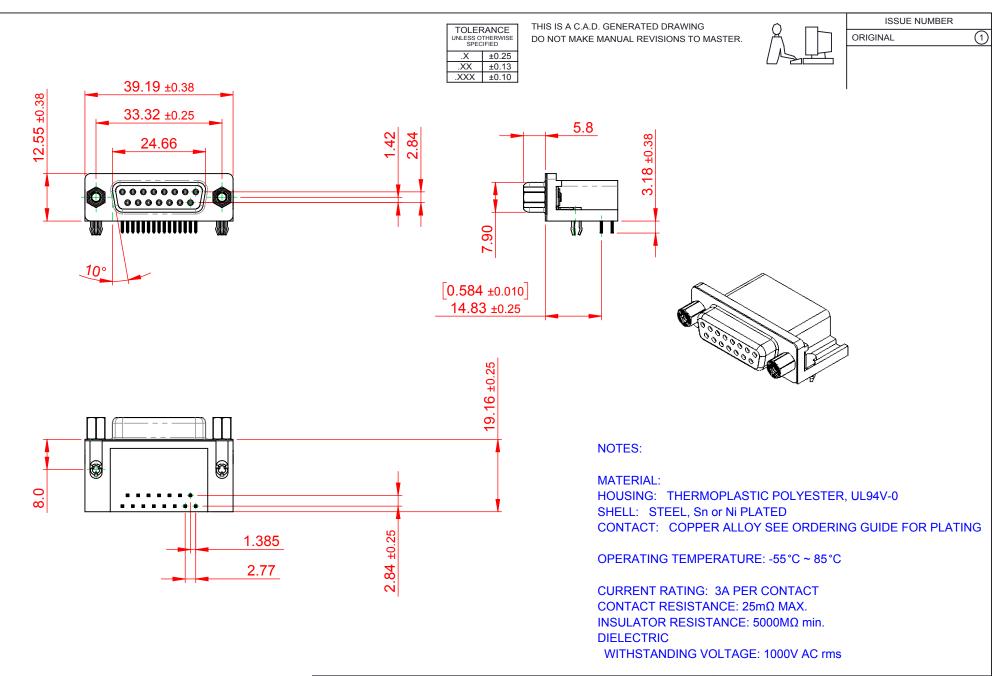

|  | 626 SERIES D-SUB CONNECTOR                                                     |                                                                                                                                       | SW REFERENCE NO.: 626 ASSEMBLY |            |       |
|--|--------------------------------------------------------------------------------|---------------------------------------------------------------------------------------------------------------------------------------|--------------------------------|------------|-------|
|  |                                                                                |                                                                                                                                       | DRAWN: C.B DATE: AUG. 01/2018  |            | 18    |
|  |                                                                                |                                                                                                                                       | CHECKED:                       | DATE:      |       |
|  | EDAC INC                                                                       | THESE DRAWINGS AND SPECIFICATIONS<br>ARE THE PROPERTY OF EDAC INC. AND                                                                | SCALE: 1:1                     | SHEET 1 OF | 1     |
|  | EDAC INC<br>TORONTO, ONTARIO<br>CANADA<br>YOUR CONNECTION TO QUALITY & SERVICE | SHALL NOT BE REPRODUCED, OR COPIED<br>OR USED AS THE BASIS FOR THE<br>MANUFACTURE OR SALE OF APPARATUS<br>WITHOUT WRITTEN PERMISSION. | DRAWING NUMBER: 626-015-3      | 362-043    | ISSUE |
|  |                                                                                |                                                                                                                                       | PART NUMBER: 626-015-3         | 362-043    | 1     |