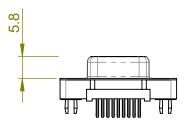

TOLERANCE UNLESS OTHERWISE SPECIFICATION OF MAKE MANUAL REVISIONS TO MASTER.

 .X
 ±0.25

 .XX
 ±0.13

 .XXX
 ±0.10

## NOTES:

MATERIAL:

HOUSING: THERMOPLASTIC POLYESTER, UL94V-0 SHELL: STEEL, TIN PLATED CONTACT: COPPER ALLOY, GOLD FLASH PLATED

OPERATING TEMPERATURE: -55°C ~ 85°C

CURRENT RATING: 3A PER CONTACT CONTACT RESISTANCE: 25mΩ MAX. INSULATOR RESISTANCE: 5000MΩ min. DIELECTRIC WITHSTANDING VOLTAGE: 1000V AC rms