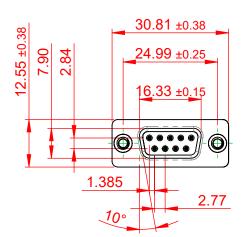

TOLERANCE UNLESS OTHERWISE SPECIFICATION OF MAKE MANUAL REVISIONS TO MASTER.

 .X
 ±0.25

 .XX
 ±0.13

 .XXX
 ±0.10

## NOTES:

MATERIAL:

HOUSING: THERMOPLASTIC POLYESTER, UL94V-0 SHELL: STEEL, TIN PLATED CONTACT: COPPER ALLOY, GOLD FLASH PLATED

OPERATING TEMPERATURE: -55°C ~ 85°C

CURRENT RATING: 3A PER CONTACT CONTACT RESISTANCE: 25mΩ MAX. INSULATOR RESISTANCE: 5000MΩ min. DIELECTRIC WITHSTANDING VOLTAGE: 1000V AC rms