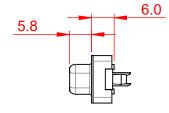

TOLERANCE UNLESS OTHERWISE SPECIFICATION OF MAKE MANUAL REVISIONS TO MASTER.

 .X
 ±0.25

 .XX
 ±0.13

 .XXX
 ±0.10

## NOTES:

MATERIAL:

HOUSING: THERMOPLASTIC POLYESTER, UL94V-0 SHELL: STEEL, TIN PLATED CONTACT: COPPER ALLOY, GOLD FLASH PLATED

OPERATING TEMPERATURE: -55°C ~ 85°C

CURRENT RATING: 3A PER CONTACT CONTACT RESISTANCE: 25mΩ MAX. INSULATOR RESISTANCE: 5000MΩ min. DIELECTRIC WITHSTANDING VOLTAGE: 1000V AC rms