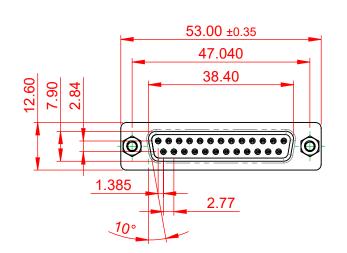

## 6.0 ±0.35

NOTES:

MATERIAL:

HOUSING: THERMOPLASTIC POLYESTER, UL94V-0 SHELL: STEEL, TIN PLATED CONTACT: COPPER ALLOY, 15µ GOLD PLATED OPERATING TEMPERATURE: -55°C to +85°C

CURRENT RATING: 3A PER CONTACT CONTACT RESISTANCE:  $25m\Omega$  MAX. INSULATOR RESISTANCE:  $5000M\Omega$  min. DIELECTRIC WITHSTANDING VOLTAGE: 1000V AC rms