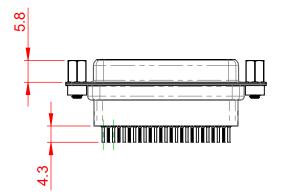

## 6.0 ±0.35

NOTES:

MATERIAL:

HOUSING: THERMOPLASTIC POLYESTER, UL94V-0 SHELL: STEEL, TIN PLATED CONTACT: COPPER ALLOY, 15µ GOLD PLATED OPERATING TEMPERATURE: -55°C to +85°C

CURRENT RATING: 3A PER CONTACT CONTACT RESISTANCE:  $25m\Omega$  MAX. INSULATOR RESISTANCE:  $5000M\Omega$  min. DIELECTRIC WITHSTANDING VOLTAGE: 1000V AC rms