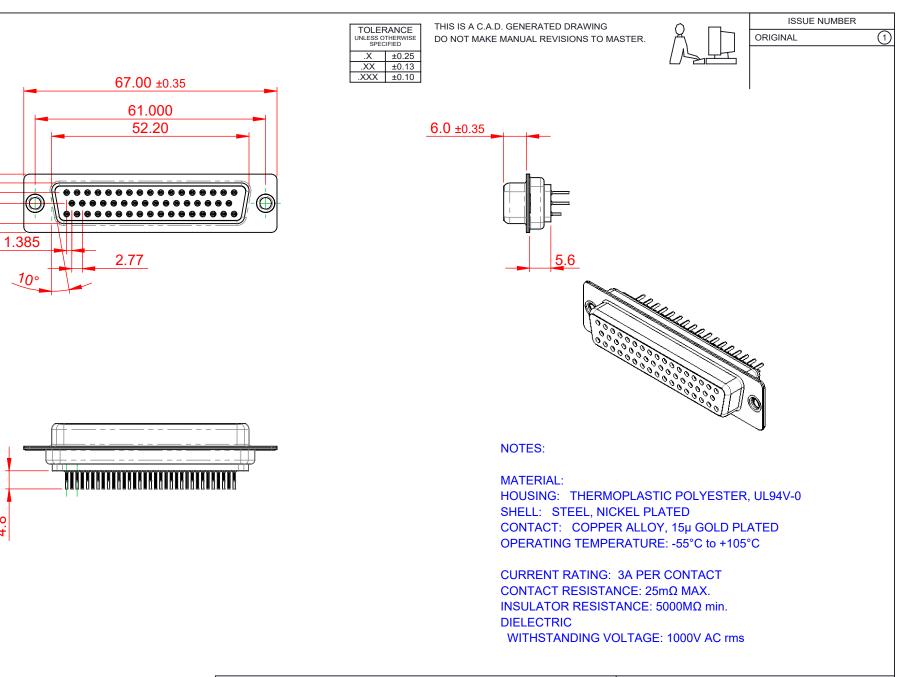

|  |                                                                                |                                                                                                                                                                                                                | SW REFERENCE NO.: 628 ASSEMBLY |                  |       |
|--|--------------------------------------------------------------------------------|----------------------------------------------------------------------------------------------------------------------------------------------------------------------------------------------------------------|--------------------------------|------------------|-------|
|  |                                                                                |                                                                                                                                                                                                                | DRAWN: C.B                     | DATE: AUG. 01/20 | )18   |
|  |                                                                                |                                                                                                                                                                                                                | CHECKED: DATE:                 |                  |       |
|  | EDAG INC<br>TORONTO, ONTARIO<br>CANADA<br>YOUR CONNECTION TO QUALITY & SERVICE | THESE DRAWINGS AND SPECIFICATIONS<br>ARE THE PROPERTY OF EDAC INC.,AND<br>SHALL NOT BE REPRODUCED,OR COPIED<br>OR USED AS THE BASIS FOR THE<br>MANUFACTURE OR SALE OF APPARATUS<br>WITHOUT WRITTEN PERMISSION. | SCALE: 1:1                     | SHEET 1 OF       | 1     |
|  |                                                                                |                                                                                                                                                                                                                | DRAWING NUMBER: 628-050        | -320-061         | ISSUE |
|  |                                                                                |                                                                                                                                                                                                                | PART NUMBER: 628-050           | -320-061         | 1     |