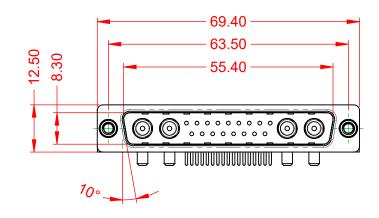

DIELECTRIC WITHSTANDING VOLTAGE:

1000V AC rms

|  | COMBINATION D-SUB                    |                                                                        | SW REFERENCE NO.: 629 COMBO ASSEMBLY |                  |       |  |
|--|--------------------------------------|------------------------------------------------------------------------|--------------------------------------|------------------|-------|--|
|  |                                      |                                                                        | DRAWN: C.B                           | DATE: JAN. 01/20 | 19    |  |
|  |                                      |                                                                        | CHECKED:                             | DATE:            |       |  |
|  | EDAC INC                             | THESE DRAWINGS AND SPECIFICATIONS<br>ARE THE PROPERTY OF EDAC INC.,AND | SCALE: (IN C.A.D. 1:1)               | SHEET 1 OF       | 2     |  |
|  | TORONTO, ONTARIO<br>CANADA           | SHALL NOT BE REPRODUCED, OR COPIED OR USED AS THE BASIS FOR THE        | DRAWING NUMBER: 629-21W4240-21E      |                  | ISSUE |  |
|  | YOUR CONNECTION TO QUALITY & SERVICE | MANUFACTURE OR SALE OF APPARATUS<br>WITHOUT WRITTEN PERMISSION.        | PART NUMBER: 629-21W4                | 4240-2TE         | 1     |  |