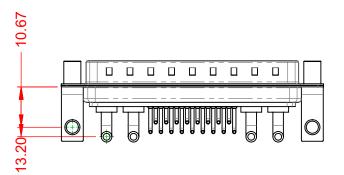

DIELECTRIC WITHSTANDING VOLTAGE:

1000V AC rms

|  | COMBINATION D-SUB                    |                                                                        | SW REFERENCE NO.: 629 COMBO ASSEMBLY |                  |       |  |
|--|--------------------------------------|------------------------------------------------------------------------|--------------------------------------|------------------|-------|--|
|  |                                      |                                                                        | DRAWN: C.B                           | DATE: JAN. 01/20 | 19    |  |
|  |                                      |                                                                        | CHECKED:                             | DATE:            |       |  |
|  | EDAC INC                             | THESE DRAWINGS AND SPECIFICATIONS<br>ARE THE PROPERTY OF EDAC INC.,AND | SCALE: (IN C.A.D. 1:1)               | SHEET 1 OF       | 2     |  |
|  | TORONTO, ONTARIO<br>CANADA           | SHALL NOT BE REPRODUCED, OR COPIED OR USED AS THE BASIS FOR THE        | DRAWING NUMBER: 629-21W4240-21E      |                  | ISSUE |  |
|  | YOUR CONNECTION TO QUALITY & SERVICE | MANUFACTURE OR SALE OF APPARATUS<br>WITHOUT WRITTEN PERMISSION.        | PART NUMBER: 629-21W4                | 4240-2TE         | 1     |  |