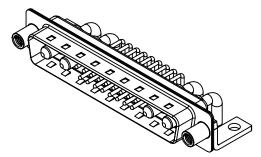

ISSUE NUMBER ORIGINAL (1)

NOTES:

MATERIAL: HOUSING: SHELL: CONTACT:

THERMOPLASTIC POLYESTER, UL94V-0 STEEL, TIN PLATED COPPER ALLOY, GOLD FLASH PLATED

| OPERATING TEMPERATURE:                                       | -55°C ~ 125°C               |
|--------------------------------------------------------------|-----------------------------|
| POWER/CO-AX CONTACT RATING:<br>(IF PRESENT)                  | 20A (CURRENT)               |
| SIGNAL CONTACT CURRENT RATING:<br>SIGNAL CONTACT RESISTANCE: | 5A PER CONTACT<br>10mΩ MAX. |
| INSULATOR RESISTANCE:                                        | 5000MΩ min.                 |