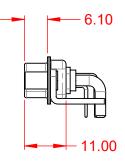

DIELECTRIC WITHSTANDING VOLTAGE:

1000V AC rms

|  | COMBINATION D-SUB                    |                                                                        | SW REFERENCE NO.: 629 COMBO ASSEMBLY |                  |       |  |
|--|--------------------------------------|------------------------------------------------------------------------|--------------------------------------|------------------|-------|--|
|  |                                      |                                                                        | DRAWN: C.B                           | DATE: JAN. 01/20 | 19    |  |
|  |                                      |                                                                        | CHECKED:                             | DATE:            |       |  |
|  | EDAC INC                             | THESE DRAWINGS AND SPECIFICATIONS<br>ARE THE PROPERTY OF EDAC INC.,AND | SCALE: (IN C.A.D. 1:1)               | SHEET 1 OF       | 2     |  |
|  | TORONTO, ONTARIO<br>CANADA           | SHALL NOT BE REPRODUCED, OR COPIED OR USED AS THE BASIS FOR THE        | DRAWING NUMBER: 629-21W4240-21E      |                  | ISSUE |  |
|  | YOUR CONNECTION TO QUALITY & SERVICE | MANUFACTURE OR SALE OF APPARATUS<br>WITHOUT WRITTEN PERMISSION.        | PART NUMBER: 629-21W4                | 4240-2TE         | 1     |  |