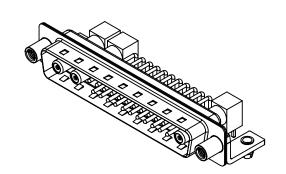

## **COMBINATION D-SUB**

**EDAC INC** TORONTO, ONTARIO CANADA

THESE DRAWINGS AND SPECIFICATIONS ARE THE PROPERTY OF EDAC INC..AND SHALL NOT BE REPRODUCED, OR COPIED OR USED AS THE BASIS FOR THE MANUFACTURE OR SALE OF APPARATUS WITHOUT WRITTEN PERMISSION.

|   | SW REFERENCE NO.: 629 C  | OMBO ASSEMBLY      |
|---|--------------------------|--------------------|
|   | DRAWN: C.B               | DATE: JAN. 01/2019 |
|   | CHECKED:                 | DATE:              |
|   | SCALE: (IN C.A.D. 1:1)   | SHEET 1 OF 2       |
| ĺ | DRAWING NUMBER: 620 25W/ | 3240-7ND ISSUE     |

DRAWING NUMBER: 629-25W3240-7ND ISSUE PART NUMBER: 629-25W3240-7ND

TOLERANCE UNLESS OTHERWISE SPECIFIED

.X ±0.25 .XX ±0.13 .XXX ±0.05

THIS IS A C.A.D. GENERATED DRAWING DO NOT MAKE MANUAL REVISIONS TO MASTER.