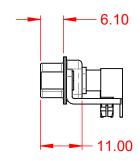

## **COMBINATION D-SUB**

**EDAC INC** TORONTO, ONTARIO CANADA

THESE DRAWINGS AND SPECIFICATIONS ARE THE PROPERTY OF EDAC INC..AND SHALL NOT BE REPRODUCED, OR COPIED OR USED AS THE BASIS FOR THE MANUFACTURE OR SALE OF APPARATUS WITHOUT WRITTEN PERMISSION.

|   | SW REFERENCE NO.: 629 C  | OMBO ASSEMBLY      |
|---|--------------------------|--------------------|
|   | DRAWN: C.B               | DATE: JAN. 01/2019 |
|   | CHECKED:                 | DATE:              |
|   | SCALE: (IN C.A.D. 1:1)   | SHEET 1 OF 2       |
| ĺ | DRAWING NUMBER: 620 25W/ | 3240-7ND ISSUE     |

DRAWING NUMBER: 629-25W3240-7ND ISSUE PART NUMBER: 629-25W3240-7ND

TOLERANCE UNLESS OTHERWISE SPECIFIED

.X ±0.25 .XX ±0.13 .XXX ±0.05

THIS IS A C.A.D. GENERATED DRAWING DO NOT MAKE MANUAL REVISIONS TO MASTER.