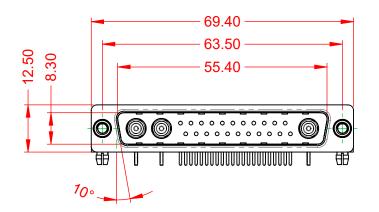

## **COMBINATION D-SUB**

**EDAC INC** TORONTO, ONTARIO CANADA

THESE DRAWINGS AND SPECIFICATIONS ARE THE PROPERTY OF EDAC INC..AND SHALL NOT BE REPRODUCED, OR COPIED OR USED AS THE BASIS FOR THE MANUFACTURE OR SALE OF APPARATUS WITHOUT WRITTEN PERMISSION.

|   | SW REFERENCE NO.: 629 C  | OMBO ASSEMBLY      |
|---|--------------------------|--------------------|
|   | DRAWN: C.B               | DATE: JAN. 01/2019 |
|   | CHECKED:                 | DATE:              |
|   | SCALE: (IN C.A.D. 1:1)   | SHEET 1 OF 2       |
| ĺ | DRAWING NUMBER: 620 25W/ | 3240-7ND ISSUE     |

DRAWING NUMBER: 629-25W3240-7ND ISSUE PART NUMBER: 629-25W3240-7ND

TOLERANCE UNLESS OTHERWISE SPECIFIED

.X ±0.25 .XX ±0.13 .XXX ±0.05

THIS IS A C.A.D. GENERATED DRAWING DO NOT MAKE MANUAL REVISIONS TO MASTER.