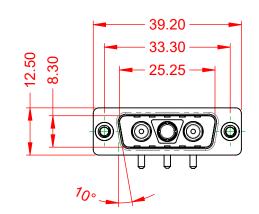

NOTES:

MATERIAL: HOUSING: SHELL: CONTACT:

DIELECTRIC

THERMOPLASTIC POLYESTER, UL94V-0 STEEL, NICKEL PLATED COPPER ALLOY, GOLD FLASH PLATED

**OPERATING TEMPERATURE:** 

WITHSTANDING VOLTAGE:

.XX ±0.13 .XXX ±0.05

| POWER/CO-AX CONTACT RATING:<br>(IF PRESENT)                  | 10A (CURRENT)               |
|--------------------------------------------------------------|-----------------------------|
| SIGNAL CONTACT CURRENT RATING:<br>SIGNAL CONTACT RESISTANCE: | 5A PER CONTACT<br>10mΩ MAX. |
| INSULATOR RESISTANCE:                                        | 5000MΩ min.                 |







THIS SERIES FULLY CONFORMS TO THE EUROPEAN UNION DIRECTIVES 2011/65/EU FOR RoHS COMPLIANCY. COMPLIANT



-55°C ~ 125°C

1000V AC rms