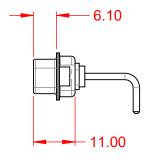

NOTES:

MATERIAL: HOUSING: SHELL: CONTACT:

DIELECTRIC

THERMOPLASTIC POLYESTER, UL94V-0 STEEL, NICKEL PLATED COPPER ALLOY, GOLD FLASH PLATED

**OPERATING TEMPERATURE:** 

WITHSTANDING VOLTAGE:

.XX ±0.13 .XXX ±0.05

| POWER/CO-AX CONTACT RATING:<br>(IF PRESENT)                  | 10A (CURRENT)               |
|--------------------------------------------------------------|-----------------------------|
| SIGNAL CONTACT CURRENT RATING:<br>SIGNAL CONTACT RESISTANCE: | 5A PER CONTACT<br>10mΩ MAX. |
| INSULATOR RESISTANCE:                                        | 5000MΩ min.                 |







THIS SERIES FULLY CONFORMS TO THE EUROPEAN UNION DIRECTIVES 2011/65/EU FOR RoHS COMPLIANCY. COMPLIANT



-55°C ~ 125°C

1000V AC rms