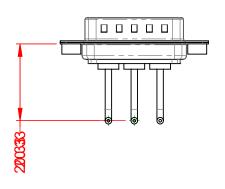

NOTES:

MATERIAL: HOUSING: SHELL: CONTACT:

DIELECTRIC

THERMOPLASTIC POLYESTER, UL94V-0 STEEL, NICKEL PLATED COPPER ALLOY, GOLD FLASH PLATED

**OPERATING TEMPERATURE:** 

WITHSTANDING VOLTAGE:

.XX ±0.13 .XXX ±0.05

| POWER/CO-AX CONTACT RATING:<br>(IF PRESENT)                  | 10A (CURRENT)               |
|--------------------------------------------------------------|-----------------------------|
| SIGNAL CONTACT CURRENT RATING:<br>SIGNAL CONTACT RESISTANCE: | 5A PER CONTACT<br>10mΩ MAX. |
| INSULATOR RESISTANCE:                                        | 5000MΩ min.                 |







THIS SERIES FULLY CONFORMS TO THE EUROPEAN UNION DIRECTIVES 2011/65/EU FOR RoHS COMPLIANCY. COMPLIANT



-55°C ~ 125°C

1000V AC rms