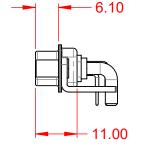

**INSULATOR RESISTANCE:** DIELECTRIC WITHSTANDING VOLTAGE: 30A (CURRENT)

STEEL, NICKEL PLATED

THERMOPLASTIC POLYESTER, UL94V-0

COPPER ALLOY, 30µ" GOLD PLATED

5000MΩ min.

1000V AC rms

|                                        |                                                                                                                                                                                                                | SW REFERENCE NO.: 629 COMBO ASSEMBLY |                  |       |
|----------------------------------------|----------------------------------------------------------------------------------------------------------------------------------------------------------------------------------------------------------------|--------------------------------------|------------------|-------|
| COMBINATION                            | COMBINATION D-SUB                                                                                                                                                                                              |                                      | DATE: JAN. 01/20 | 19    |
|                                        |                                                                                                                                                                                                                |                                      | DATE:            |       |
| EDAC INC<br>TORONTO, ONTARIO<br>CANADA | THESE DRAWINGS AND SPECIFICATIONS<br>ARE THE PROPERTY OF EDAC INC.,AND<br>SHALL NOT BE REPRODUCED,OR COPIED<br>OR USED AS THE BASIS FOR THE<br>MANUFACTURE OR SALE OF APPARATUS<br>WITHOUT WRITTEN PERMISSION. | SCALE: (IN C.A.D. 1:1)               | SHEET 1 OF       | 2     |
|                                        |                                                                                                                                                                                                                | DRAWING NUMBER: 629-7W2-640-3NE      |                  | ISSUE |
| YOUR CONNECTION TO QUALITY & SERVICE   |                                                                                                                                                                                                                | PART NUMBER: 629-7W2-                | -640-3NE         | 1     |