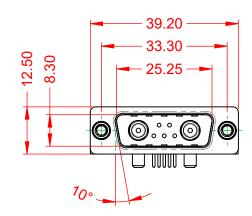

**INSULATOR RESISTANCE:** DIELECTRIC WITHSTANDING VOLTAGE: 30A (CURRENT)

STEEL, NICKEL PLATED

THERMOPLASTIC POLYESTER, UL94V-0

COPPER ALLOY, 30µ" GOLD PLATED

5000MΩ min.

1000V AC rms

|                                        |                                                                                                                                                                                                                | SW REFERENCE NO.: 629 COMBO ASSEMBLY |                  |       |
|----------------------------------------|----------------------------------------------------------------------------------------------------------------------------------------------------------------------------------------------------------------|--------------------------------------|------------------|-------|
| COMBINATION                            | COMBINATION D-SUB                                                                                                                                                                                              |                                      | DATE: JAN. 01/20 | 19    |
|                                        |                                                                                                                                                                                                                |                                      | DATE:            |       |
| EDAC INC<br>TORONTO, ONTARIO<br>CANADA | THESE DRAWINGS AND SPECIFICATIONS<br>ARE THE PROPERTY OF EDAC INC.,AND<br>SHALL NOT BE REPRODUCED,OR COPIED<br>OR USED AS THE BASIS FOR THE<br>MANUFACTURE OR SALE OF APPARATUS<br>WITHOUT WRITTEN PERMISSION. | SCALE: (IN C.A.D. 1:1)               | SHEET 1 OF       | 2     |
|                                        |                                                                                                                                                                                                                | DRAWING NUMBER: 629-7W2-640-3NE      |                  | ISSUE |
| YOUR CONNECTION TO QUALITY & SERVICE   |                                                                                                                                                                                                                | PART NUMBER: 629-7W2-                | -640-3NE         | 1     |