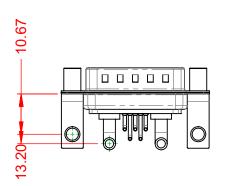

NOTES:

MATERIAL: HOUSING: SHELL: CONTACT:

(IF PRESENT)

**OPERATING TEMPERATURE:** 

.XX ±0.13 .XXX ±0.05

-55°C ~ 125°C POWER/CO-AX CONTACT RATING:

SIGNAL CONTACT CURRENT RATING: 5A PER CONTACT SIGNAL CONTACT RESISTANCE:  $10m\Omega$  MAX.

**INSULATOR RESISTANCE:** DIELECTRIC WITHSTANDING VOLTAGE: 30A (CURRENT)

STEEL, NICKEL PLATED

THERMOPLASTIC POLYESTER, UL94V-0

COPPER ALLOY, 30µ" GOLD PLATED

5000MΩ min.

1000V AC rms

|                                        |                                                                                                                                                                                                                | SW REFERENCE NO.: 629 COMBO ASSEMBLY |                  |       |
|----------------------------------------|----------------------------------------------------------------------------------------------------------------------------------------------------------------------------------------------------------------|--------------------------------------|------------------|-------|
| COMBINATION                            | COMBINATION D-SUB                                                                                                                                                                                              |                                      | DATE: JAN. 01/20 | 19    |
|                                        |                                                                                                                                                                                                                |                                      | DATE:            |       |
| EDAC INC<br>TORONTO, ONTARIO<br>CANADA | THESE DRAWINGS AND SPECIFICATIONS<br>ARE THE PROPERTY OF EDAC INC.,AND<br>SHALL NOT BE REPRODUCED,OR COPIED<br>OR USED AS THE BASIS FOR THE<br>MANUFACTURE OR SALE OF APPARATUS<br>WITHOUT WRITTEN PERMISSION. | SCALE: (IN C.A.D. 1:1)               | SHEET 1 OF       | 2     |
|                                        |                                                                                                                                                                                                                | DRAWING NUMBER: 629-7W2-640-3NE      |                  | ISSUE |
| YOUR CONNECTION TO QUALITY & SERVICE   |                                                                                                                                                                                                                | PART NUMBER: 629-7W2-                | -640-3NE         | 1     |