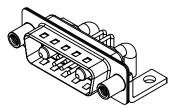

**INSULATOR RESISTANCE:** DIELECTRIC WITHSTANDING VOLTAGE: 30A (CURRENT)

STEEL, NICKEL PLATED

THERMOPLASTIC POLYESTER, UL94V-0

COPPER ALLOY, 30µ" GOLD PLATED

5000MΩ min.

1000V AC rms

|                                        |                                                                                                                                                                                                                | SW REFERENCE NO.: 629 COMBO ASSEMBLY |                  |       |
|----------------------------------------|----------------------------------------------------------------------------------------------------------------------------------------------------------------------------------------------------------------|--------------------------------------|------------------|-------|
| COMBINATION                            | COMBINATION D-SUB                                                                                                                                                                                              |                                      | DATE: JAN. 01/20 | 19    |
|                                        |                                                                                                                                                                                                                |                                      | DATE:            |       |
| EDAC INC<br>TORONTO, ONTARIO<br>CANADA | THESE DRAWINGS AND SPECIFICATIONS<br>ARE THE PROPERTY OF EDAC INC.,AND<br>SHALL NOT BE REPRODUCED,OR COPIED<br>OR USED AS THE BASIS FOR THE<br>MANUFACTURE OR SALE OF APPARATUS<br>WITHOUT WRITTEN PERMISSION. | SCALE: (IN C.A.D. 1:1)               | SHEET 1 OF       | 2     |
|                                        |                                                                                                                                                                                                                | DRAWING NUMBER: 629-7W2-640-3NE      |                  | ISSUE |
| YOUR CONNECTION TO QUALITY & SERVICE   |                                                                                                                                                                                                                | PART NUMBER: 629-7W2-                | -640-3NE         | 1     |