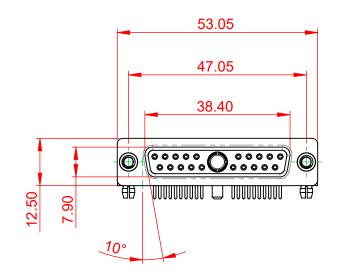

|                                | COMBINATION D-SUB                                                          |                         | SW REFERENCE NO.: 630 COMBO ASSEMBLY |       |  |  |
|--------------------------------|----------------------------------------------------------------------------|-------------------------|--------------------------------------|-------|--|--|
| COMBI                          |                                                                            |                         | DATE: JAN. 01/2019                   |       |  |  |
|                                |                                                                            |                         | DATE:                                |       |  |  |
| EDAC INC                       | INC THESE DRAWINGS AND SPECIFICATIONS<br>ARE THE PROPERTY OF EDAC INC. AND | SCALE: (IN C.A.D. 1:1)  | SHEET 1 OF                           | 2     |  |  |
| TORONTO,<br>CANA               | ADA OR USED AS THE BASIS FOR THE                                           | DRAWING NUMBER: 630-21W | 1640-2NB                             | ISSUE |  |  |
| YOUR CONNECTION TO QUALITY & S | SERVICE MANUFACTURE OR SALE OF APPARATUS WITHOUT WRITTEN PERMISSION.       | PART NUMBER: 630-21W    | 1640-2NB                             | 1     |  |  |