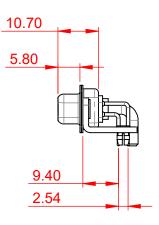

|                                | COMBINATION D-SUB                                                          |                         | SW REFERENCE NO.: 630 COMBO ASSEMBLY |       |  |  |
|--------------------------------|----------------------------------------------------------------------------|-------------------------|--------------------------------------|-------|--|--|
| COMBI                          |                                                                            |                         | DATE: JAN. 01/2019                   |       |  |  |
|                                |                                                                            |                         | DATE:                                |       |  |  |
| EDAC INC                       | INC THESE DRAWINGS AND SPECIFICATIONS<br>ARE THE PROPERTY OF EDAC INC. AND | SCALE: (IN C.A.D. 1:1)  | SHEET 1 OF                           | 2     |  |  |
| TORONTO,<br>CANA               | ADA OR USED AS THE BASIS FOR THE                                           | DRAWING NUMBER: 630-21W | 1640-2NB                             | ISSUE |  |  |
| YOUR CONNECTION TO QUALITY & S | SERVICE MANUFACTURE OR SALE OF APPARATUS WITHOUT WRITTEN PERMISSION.       | PART NUMBER: 630-21W    | 1640-2NB                             | 1     |  |  |