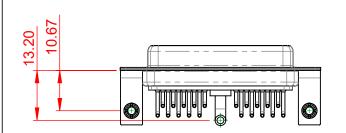

|                                | COMBINATION D-SUB                                                          |                         | SW REFERENCE NO.: 630 COMBO ASSEMBLY |       |  |  |
|--------------------------------|----------------------------------------------------------------------------|-------------------------|--------------------------------------|-------|--|--|
| COMBI                          |                                                                            |                         | DATE: JAN. 01/2019                   |       |  |  |
|                                |                                                                            |                         | DATE:                                |       |  |  |
| EDAC INC                       | INC THESE DRAWINGS AND SPECIFICATIONS<br>ARE THE PROPERTY OF EDAC INC. AND | SCALE: (IN C.A.D. 1:1)  | SHEET 1 OF                           | 2     |  |  |
| TORONTO,<br>CANA               | ADA OR USED AS THE BASIS FOR THE                                           | DRAWING NUMBER: 630-21W | 1640-2NB                             | ISSUE |  |  |
| YOUR CONNECTION TO QUALITY & S | SERVICE MANUFACTURE OR SALE OF APPARATUS WITHOUT WRITTEN PERMISSION.       | PART NUMBER: 630-21W    | 1640-2NB                             | 1     |  |  |