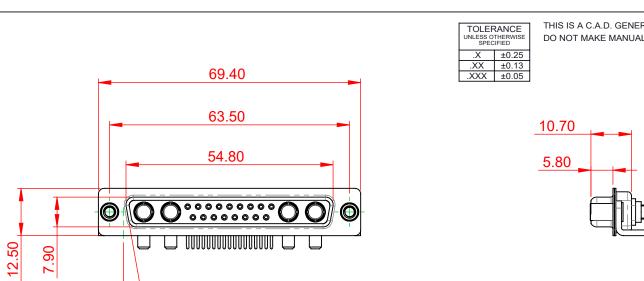

THIS IS A C.A.D. GENERATED DRAWING DO NOT MAKE MANUAL REVISIONS TO MASTER.

**ISSUE NUMBER** 

ORIGINAL

(1)

|  | COMBINATION D-SUB                    |                                                                                                                                       | SW REFERENCE NO.: 630 COMBO ASSEMBLY |                    |
|--|--------------------------------------|---------------------------------------------------------------------------------------------------------------------------------------|--------------------------------------|--------------------|
|  |                                      |                                                                                                                                       | DRAWN: C.B                           | DATE: JAN. 01/2019 |
|  |                                      |                                                                                                                                       | CHECKED:                             | DATE:              |
|  | EDAC INC                             | THESE DRAWINGS AND SPECIFICATIONS<br>ARE THE PROPERTY OF EDAC INC.,AND                                                                | SCALE: (IN C.A.D. 1:1)               | SHEET 1 OF 2       |
|  | YOUR CONNECTION TO QUALITY & SERVICE | SHALL NOT BE REPRODUCED, OR COPIED<br>OR USED AS THE BASIS FOR THE<br>MANUFACTURE OR SALE OF APPARATUS<br>WITHOUT WRITTEN PERMISSION. | DRAWING NUMBER: 630-21W4             | 4240-3T6 ISSUE     |
|  |                                      |                                                                                                                                       | PART NUMBER: 630-21W                 | 14240-3T6 1        |