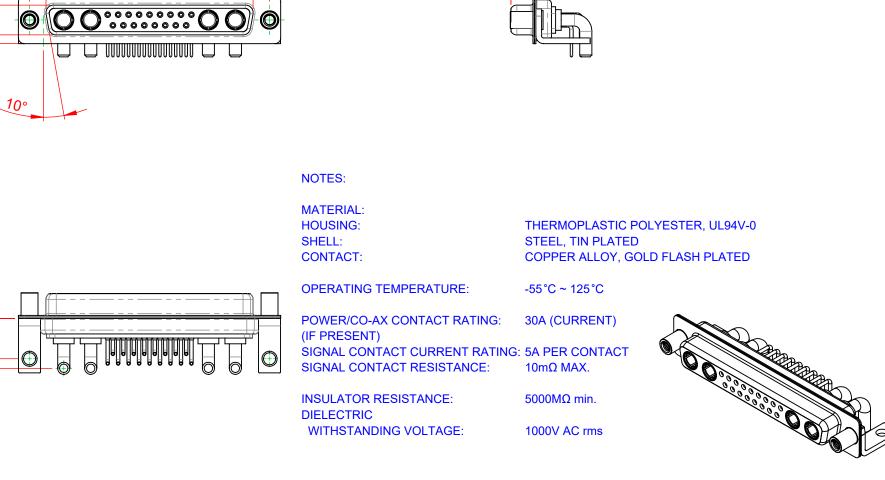

THIS IS A C.A.D. GENERATED DRAWING DO NOT MAKE MANUAL REVISIONS TO MASTER.

**ISSUE NUMBER** 

ORIGINAL

(1)

|  | COMBINATION D-SUB                    |                                                                                                                                       | SW REFERENCE NO.: 630 COMBO ASSEMBLY |                    |
|--|--------------------------------------|---------------------------------------------------------------------------------------------------------------------------------------|--------------------------------------|--------------------|
|  |                                      |                                                                                                                                       | DRAWN: C.B                           | DATE: JAN. 01/2019 |
|  |                                      |                                                                                                                                       | CHECKED:                             | DATE:              |
|  | EDAC INC                             | THESE DRAWINGS AND SPECIFICATIONS<br>ARE THE PROPERTY OF EDAC INC.,AND                                                                | SCALE: (IN C.A.D. 1:1)               | SHEET 1 OF 2       |
|  | YOUR CONNECTION TO QUALITY & SERVICE | SHALL NOT BE REPRODUCED, OR COPIED<br>OR USED AS THE BASIS FOR THE<br>MANUFACTURE OR SALE OF APPARATUS<br>WITHOUT WRITTEN PERMISSION. | DRAWING NUMBER: 630-21W4             | 4240-3T6 ISSUE     |
|  |                                      |                                                                                                                                       | PART NUMBER: 630-21W                 | 14240-3T6 1        |