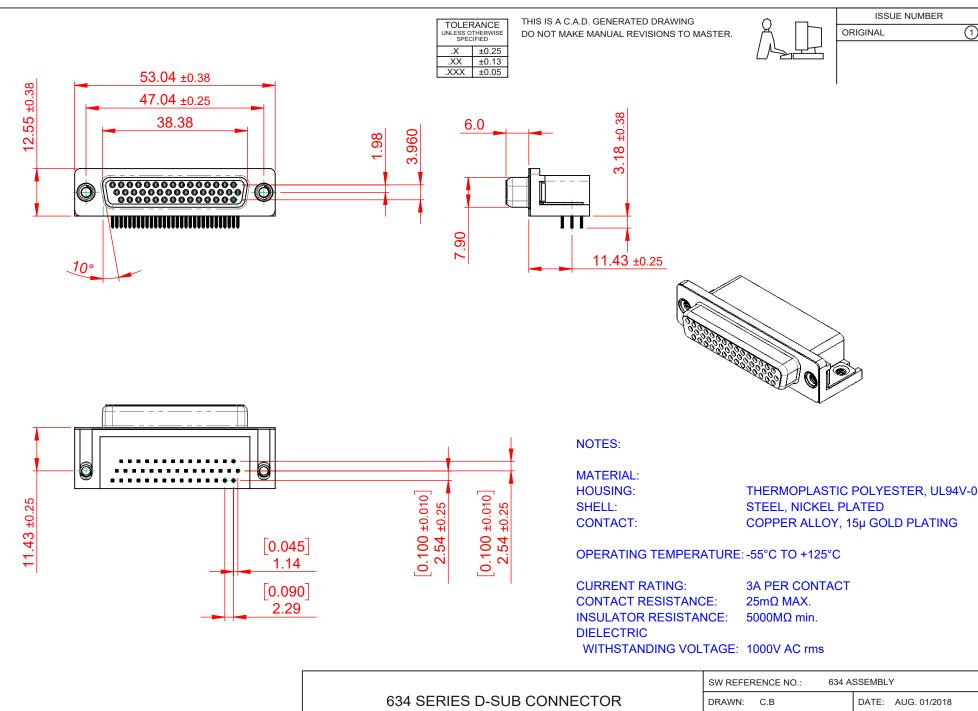

THIS SERIES FULLY CONFORMS TO THE EUROPEAN UNION DIRECTIVES 2011/65/EU FOR RoHS COMPLIANCY.



EDAC INC TORONTO, ONTARIO CANADA YOUR CONNECTION TO QUALITY & SERVICE

THESE DRAWINGS AND SPECIFICATIONS ARE THE PROPERTY OF EDAC INC..AND SHALL NOT BE REPRODUCED, OR COPIED OR USED AS THE BASIS FOR THE MANUFACTURE OR SALE OF APPARATUS WITHOUT WRITTEN PERMISSION.

| SW REFERENCE NO.: 634 ASSEMBLY   |                    |
|----------------------------------|--------------------|
| DRAWN: C.B                       | DATE: AUG. 01/2018 |
| CHECKED:                         | DATE:              |
| SCALE: (IN C.A.D. 1:1)           | SHEET 1 OF 1       |
| DD 114110 111 114DED   004 044 6 | 000 555            |

DRAWING NUMBER: 634-044-363-555 ISSUE PART NUMBER: 634-044-363-555