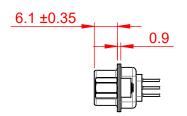

| SW REFERENCE NO.: 637 ASSEMBLY  |                    |
|---------------------------------|--------------------|
| DRAWN: C.B                      | DATE: AUG. 01/2018 |
| CHECKED:                        | DATE:              |
| SCALE: 1:1                      | SHEET 1 OF 1       |
| DRAWING NUMBER: 637-044-330-243 |                    |

637-044-330-243