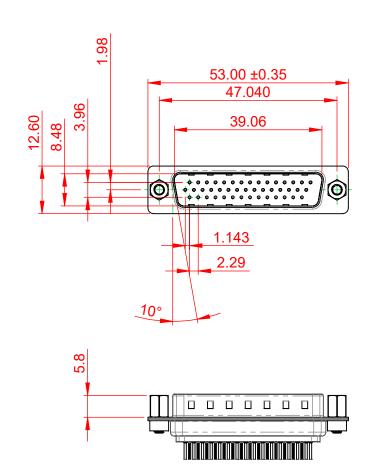

| SW REFERENCE NO.: 637 ASSEMBLY  |                    |
|---------------------------------|--------------------|
| DRAWN: C.B                      | DATE: AUG. 01/2018 |
| CHECKED:                        | DATE:              |
| SCALE: 1:1                      | SHEET 1 OF 1       |
| DRAWING NUMBER: 637-044-330-243 |                    |

637-044-330-243