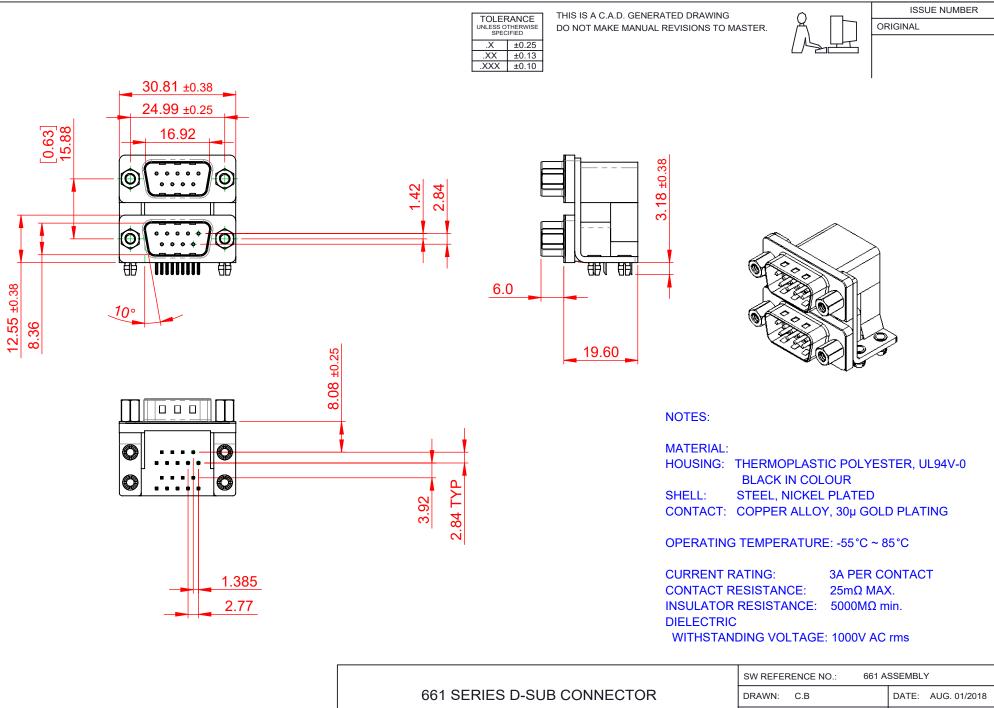

THIS SERIES FULLY CONFORMS TO THE EUROPEAN UNION DIRECTIVES 2011/65/EU FOR RoHS COMPLIANCY. YOUR CONNECTION TO QUALITY & SERVICE

EDAC INC TORONTO, ONTARIO CANADA

THESE DRAWINGS AND SPECIFICATIONS ARE THE PROPERTY OF EDAC INC..AND SHALL NOT BE REPRODUCED,OR COPIED OR USED AS THE BASIS FOR THE MANUFACTURE OR SALE OF APPARATUS WITHOUT WRITTEN PERMISSION.

|  | SW REFERENCE NO.: 661 ASSEMBLY  |                    |       |
|--|---------------------------------|--------------------|-------|
|  | DRAWN: C.B                      | DATE: AUG. 01/2018 |       |
|  | CHECKED:                        | DATE:              |       |
|  | SCALE: 1:1                      | SHEET 1 OF         | 1     |
|  | DRAWING NUMBER: 661-009-664-043 |                    | ISSUE |

661-009-664-043

DRAWING NUMBER: 661-009-664-043

PART NUMBER: