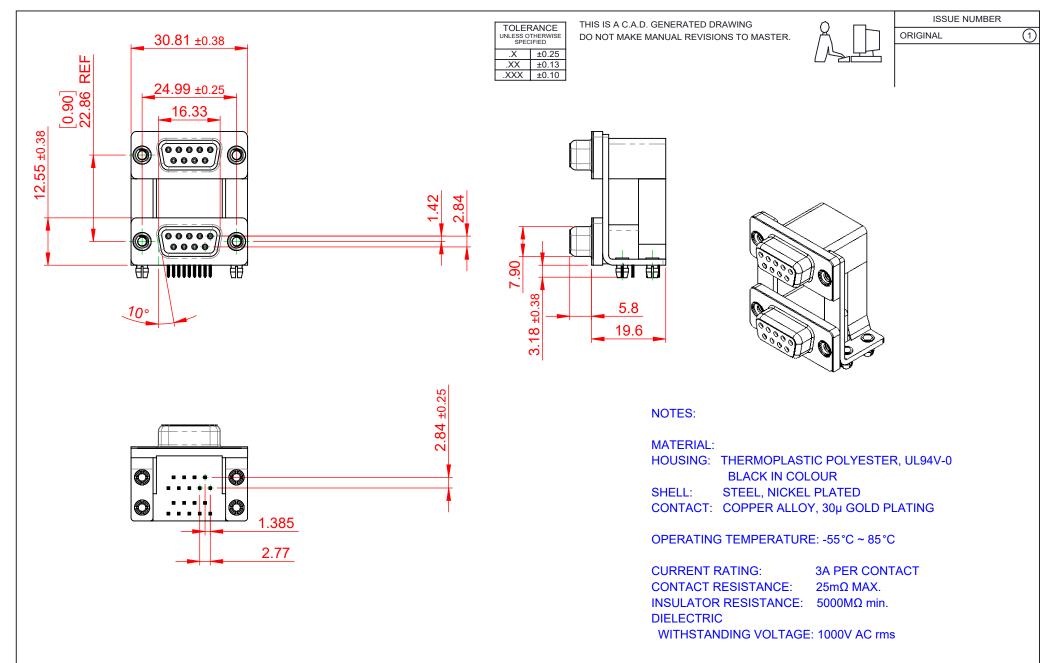

| 662 SERIES D-SUB CONNECTOR           |                                                                                                                                                                                                                | SW REFERENCE NO.: 662 ASSEMBLY  |                    |       |
|--------------------------------------|----------------------------------------------------------------------------------------------------------------------------------------------------------------------------------------------------------------|---------------------------------|--------------------|-------|
|                                      |                                                                                                                                                                                                                | DRAWN: C.B                      | DATE: AUG. 01/2018 |       |
|                                      |                                                                                                                                                                                                                | CHECKED:                        | DATE:              |       |
| EDAC INC                             | THESE DRAWINGS AND SPECIFICATIONS<br>ARE THE PROPERTY OF EDAC INC.,AND<br>SHALL NOT BE REPRODUCED,OR COPIED<br>OR USED AS THE BASIS FOR THE<br>MANUFACTURE OR SALE OF APPARATUS<br>WITHOUT WRITTEN PERMISSION. | SCALE: (IN C.A.D. 1:1)          | SHEET 1 OF         | 1     |
| TORONTO, ONTARIO                     |                                                                                                                                                                                                                | DRAWING NUMBER: 662-009-664-048 |                    | ISSUE |
| YOUR CONNECTION TO QUALITY & SERVICE |                                                                                                                                                                                                                | PART NUMBER: 662-009-6          | 664-048            | 1     |