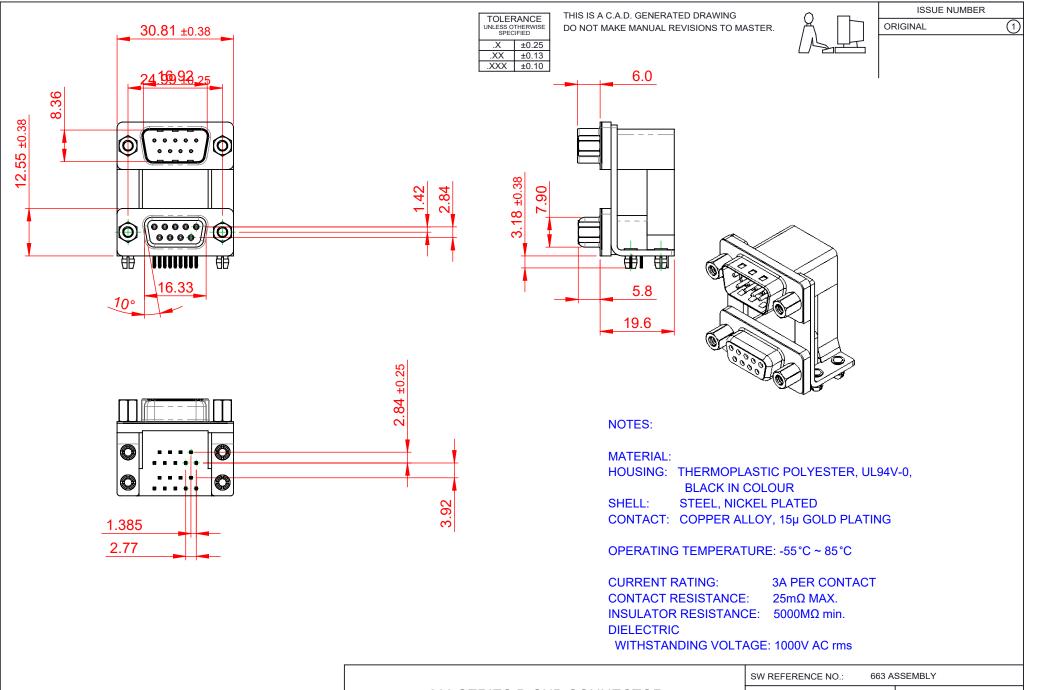

| <b>F</b> #HS |  |
|--------------|--|
| COMPLIANT    |  |

THIS SERIES FULLY CONFORMS TO THE EUROPEAN UNION DIRECTIVES 2011/65/EU FOR RoHS COMPLIANCY.

|  | 663 SERIES D-SUB (                     | DRAWN: C.B                                                       |                                 | DATE: AUG. 01/2 | 2018       |       |
|--|----------------------------------------|------------------------------------------------------------------|---------------------------------|-----------------|------------|-------|
|  |                                        |                                                                  | CHECKED:                        |                 | DATE:      |       |
|  | EDAC INC<br>TORONTO, ONTARIO<br>CANADA | OR USED AS THE BASIS FOR THE<br>MANUFACTURE OR SALE OF APPARATUS | SCALE: (IN C.A.D. 1:1)          |                 | SHEET 1 OF | : 1   |
|  |                                        |                                                                  | DRAWING NUMBER: 663-009-364-049 |                 | 64-049     | ISSUE |
|  | YOUR CONNECTION TO QUALITY & SERVICE   |                                                                  | PART NUMBER: 66                 | 63-009-3        | 64-049     | 1     |