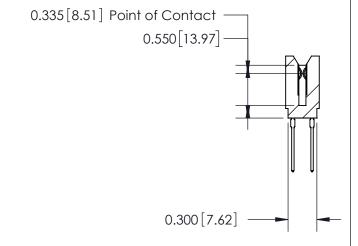

THIS IS A C.A.D. GENERATED DRAWING DO NOT MAKE MANUAL REVISIONS TO MASTER.

ISSUE NUMBER

ORIGINAL

Contact Information
545-Wire Wrap, High Point - Tail LG.=.560(14.22)
.100" (2.54mm) Contact Spacing x .200" (5.08mm) Row Spacing

DATE: MAY 04/09

SHEET 1 OF 2

**ISSUE** 

DATE:

745 Series Ultra-Mate Card Edge Connector - Press Fit
Part Number: 745-068-545-206

EDAC INC
TORONTO, ONTARIO
CANADA
YOUR CONNECTION TO QUALITY & SERVICE

TORONTO ON TORONTO ON THE MANUFACTURE OR SALE OF APPARATUS WITHOUT WRITTEN PERMISSION.