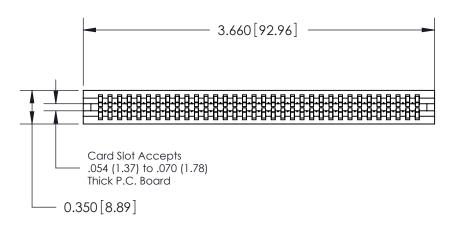

THIS IS A C.A.D. GENERATED DRAWING DO NOT MAKE MANUAL REVISIONS TO MASTER.

ISSUE NUMBER

ORIGINAL

Contact Information
545-Wire Wrap, High Point - Tail LG.=.560(14.22)
.100" (2.54mm) Contact Spacing x .200" (5.08mm) Row Spacing

DATE: MAY 04/09

SHEET 1 OF 2

**ISSUE** 

DATE:

745 Series Ultra-Mate Card Edge Connector - Press Fit
Part Number: 745-068-545-206

EDAC INC
TORONTO, ONTARIO
CANADA
YOUR CONNECTION TO QUALITY & SERVICE

TORONTO ON TORONTO ON THE MANUFACTURE OR SALE OF APPARATUS WITHOUT WRITTEN PERMISSION.