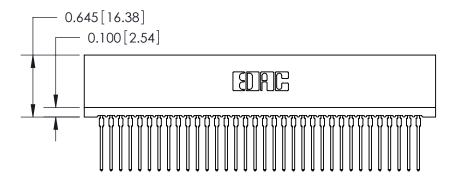

THIS IS A C.A.D. GENERATED DRAWING DO NOT MAKE MANUAL REVISIONS TO MASTER.

ISSUE NUMBER

ORIGINAL

Contact Information
545-Wire Wrap, High Point - Tail LG.=.560(14.22)
.100" (2.54mm) Contact Spacing x .200" (5.08mm) Row Spacing

DATE: MAY 04/09

SHEET 1 OF 2

**ISSUE** 

DATE:

745 Series Ultra-Mate Card Edge Connector - Press Fit
Part Number: 745-068-545-206

EDAC INC
TORONTO, ONTARIO
CANADA
YOUR CONNECTION TO QUALITY & SERVICE

TORONTO ON TORONTO ON THE MANUFACTURE OR SALE OF APPARATUS WITHOUT WRITTEN PERMISSION.