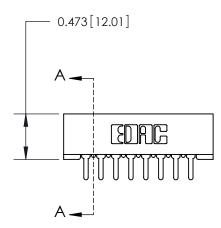

## **Contact Detail**

PC Tail .046x.013(1.17x0.33) - Tail LG=.213(5.41) .156 [3.96] Contact Spacing x .200 [5.08] Row Spacing

**See Accompanying Page for:** 

**Contact Bend Details** 

1

**SECTION A-A** 

.095 [2.41] Point of Contact (Measured from bottom of Card Slot) Card Slot Accepts .054 [1.37]