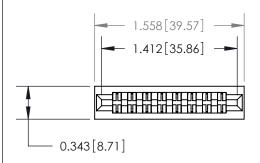

## **Contact Detail**

PC Tail .046x.013(1.17x0.33) - Tail LG=.213(5.41) .156 [3.96] Contact Spacing x .200 [5.08] Row Spacing

**See Accompanying Page for:** 

**Contact Bend Details** 

1

**SECTION A-A** 

.095 [2.41] Point of Contact (Measured from bottom of Card Slot) Card Slot Accepts .054 [1.37]

to .070 [1.78] Thick P.C. Board

| 807/857 Series High Temp Card Edge Connector |
|----------------------------------------------|
| Part Number: 807-016-420-201                 |

YOUR CONNECTION TO QUALITY & SERVICE