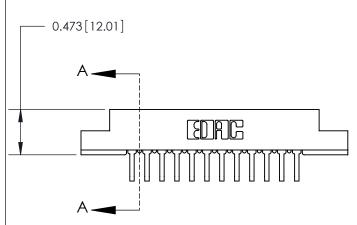

## **Contact Detail**

90 Degree Bend (Code 522 and 540 Contacts)

.156 [3.96] Contact Spacing x .200 [5.08] Row Spacing

.095 [2.41] Point of Contact (Measured from bottom of Card Slot)

**See Accompanying Page for:** 