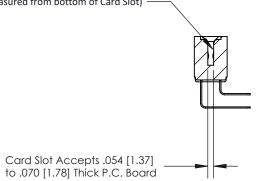

## **Contact Detail**

90 Degree Bend (Code 522 and 540 Contacts)

.156 [3.96] Contact Spacing x .200 [5.08] Row Spacing

.095 [2.41] Point of Contact (Measured from bottom of Card Slot)

**See Accompanying Page for:** 