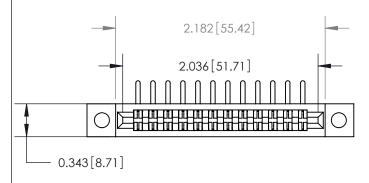

**Mounting Option** 

.128 (3.25) Dia. Mounting Holes

## **Contact Detail**

90 Degree Bend (Code 522 and 540 Contacts)

.156 [3.96] Contact Spacing x .200 [5.08] Row Spacing





.095 [2.41] Point of Contact (Measured from bottom of Card Slot)



**See Accompanying Page for:** 

**Contact Bend Details** 

807/857 Series High Temp Card Edge Connector Part Number: 807-024-558-202

YOUR CONNECTION TO QUALITY & SERVICE

| ACAD REFERENCE NO ECONOMICATED |                  |
|--------------------------------|------------------|
| DRAWN: J.LEE                   | DATE: AUG. 11/09 |
| CHECKED:                       | DATE:            |
| SCALE: NTS                     | SHEET 1 OF 2     |
| DRAWING NUMBER                 | ISSUE            |

807 Assembly