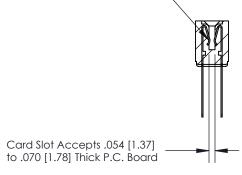

.095 [2.41] Point of Contact (Measured from bottom of Card Slot)

See Accompanying Page for:

**Contact Bend Details** 

807/857 Series High Temp Card Edge Connector Part Number: 807-054-442-208

YOUR CONNECTION TO QUALITY & SERVICE