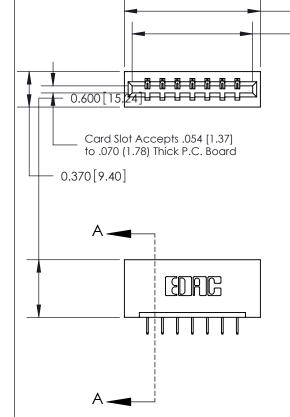

ISSUE NUMBER

ORIGINAL

SECTION A-A 0.388 [9.86] Card Slot .160 [4.06] Point of Contact-

## 833 Series High Temp Card Edge Connector Part Number: 833-007-524-101

YOUR CONNECTION TO QUALITY & SERVICE

1.417 [35.99] 1.256[31.90]

> **EDAC INC** TORONTO, ONTARIO CANADA

THESE DRAWINGS AND SPECIFICATIONS ARE THE PROPERTY OF EDAC INC.,AND SHALL NOT BE REPRODUCED, OR COPIED OR USED AS THE BASIS FOR THE MANUFACTURE OR SALE OF APPARATUS WITHOUT WRITTEN PERMISSION.