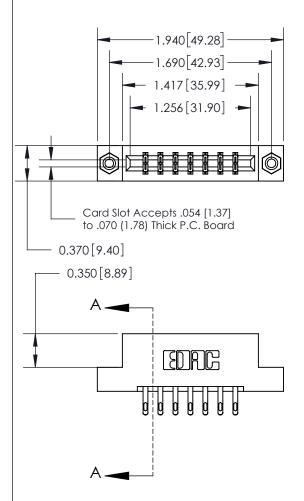

ISSUE NUMBER ORIGINAL

833 Series High Temp Card Edge Connector Part Number: 833-014-555-208

**EDAC INC** TORONTO, ONTARIO CANADA

THESE DRAWINGS AND SPECIFICATIONS ARE THE PROPERTY OF EDAC INC.,AND SHALL NOT BE REPRODUCED, OR COPIED OR USED AS THE BASIS FOR THE MANUFACTURE OR SALE OF APPARATUS WITHOUT WRITTEN PERMISSION.

| ACAD REFERENCE NO. | 833 ENG MASTER   |  |  |
|--------------------|------------------|--|--|
| DRAWN: J.LEE       | DATE: OCT. 14/09 |  |  |
| CHECKED:           | DATE:            |  |  |
| SCALE: NTS         | SHEET 1 OF 3     |  |  |
| DRAWING NUMBER     | ISSUE            |  |  |
| 833 Assembly       | 1                |  |  |