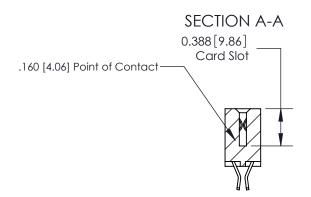

ORIGINAL (1)

ORIGINAL

| 833 Series High Temp Card Edge Connector<br>Contact Bend Detail |                                                                                                                                                                                                 | ACAD REFERENCE NO. | 833 ENG MASTER   |               |
|-----------------------------------------------------------------|-------------------------------------------------------------------------------------------------------------------------------------------------------------------------------------------------|--------------------|------------------|---------------|
|                                                                 |                                                                                                                                                                                                 | DRAWN: J.LEE       | DATE: OCT. 14/09 |               |
|                                                                 |                                                                                                                                                                                                 | CHECKED: DATE:     |                  |               |
| TORONTO, ONTARIO CANADA                                         | THESE DRAWINGS AND SPECIFICATIONS ARE THE PROPERTY OF EDAC INC.,AND SHALL NOT BE REPRODUCED,OR COPIED OR USED AS THE BASIS FOR THE MANUFACTURE OR SALE OF APPARATUS WITHOUT WRITTEN PERMISSION. | SCALE: NTS         | SHEET 2          | 2 <b>OF</b> 3 |
|                                                                 |                                                                                                                                                                                                 | DRAWING NUMBER     |                  | ISSUE         |
|                                                                 |                                                                                                                                                                                                 | 833 Assembly       |                  | 1             |