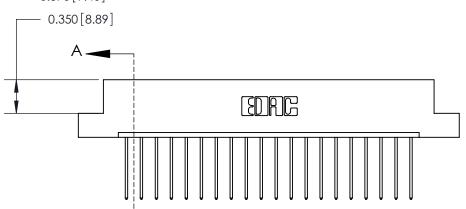

## **Contact Detail**

-3.718[94.44]

3.445 [87.50] 3.284[83.41]

Card Slot Accepts .054 [1.37] to .070 (1.78) Thick P.C. Board

0.370 [9.40]

THIS IS A C.A.D. GENERATED DRAWING DO NOT MAKE MANUAL REVISIONS TO MASTER.

ORIGINAL

See Accompanying Page for:

- **Bend Detail**
- **Mounting Options**

833 Series High Temp Card Edge Connector Part Number: 833-020-542-107

**EDAC INC** TORONTO, ONTARIO CANADA

THESE DRAWINGS AND SPECIFICATIONS ARE THE PROPERTY OF EDAC INC.,AND SHALL NOT BE REPRODUCED, OR COPIED OR USED AS THE BASIS FOR THE MANUFACTURE OR SALE OF APPARATUS WITHOUT WRITTEN PERMISSION.