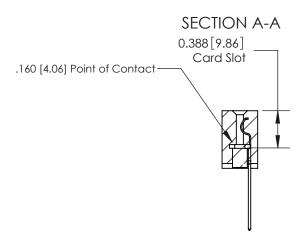

## **Contact Detail**

-3.718[94.44]

3.445 [87.50] 3.284[83.41]

Card Slot Accepts .054 [1.37] to .070 (1.78) Thick P.C. Board

0.370 [9.40]

THIS IS A C.A.D. GENERATED DRAWING DO NOT MAKE MANUAL REVISIONS TO MASTER.