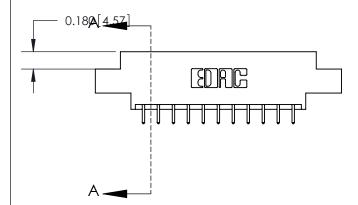

ORIGINAL (1)

ORIGINAL

| 833 Series High Temp Card Edge Connector<br>Contact Bend Detail                                                                                                                                                                                                          |                                                                                                  | ACAD REFERENCE NO. | 833 ENC          | MASTER |
|--------------------------------------------------------------------------------------------------------------------------------------------------------------------------------------------------------------------------------------------------------------------------|--------------------------------------------------------------------------------------------------|--------------------|------------------|--------|
|                                                                                                                                                                                                                                                                          |                                                                                                  | DRAWN: J.LEE       | DATE: OCT. 14/09 |        |
|                                                                                                                                                                                                                                                                          |                                                                                                  | CHECKED: DATE:     |                  |        |
| EDAC INC TORONTO, ONTARIO CANADA YOUR CONNECTION TO QUALITY & SERVICE  THESE DRAWINGS AND SPECIFICATIONS ARE THE PROPERTY OF EDAC INC., AND SHALL NOT BE REPRODUCED, OR COPIED OR USED AS THE BASIS FOR THE MANUFACTURE OR SALE OF APPARATUS WITHOUT WRITTEN PERMISSION. | SCALE: NTS                                                                                       | SHEET 2            | 2 <b>OF</b> 3    |        |
|                                                                                                                                                                                                                                                                          | SHALL NOT BE REPRODUCED, OR COPIED OR USED AS THE BASIS FOR THE MANUFACTURE OR SALE OF APPARATUS | DRAWING NUMBER     |                  | ISSUE  |
|                                                                                                                                                                                                                                                                          |                                                                                                  | 833 Assembly       |                  | 1      |