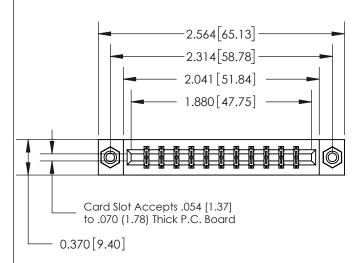

## **See Accompanying Page for:**

- **Bend Detail**
- **Mounting Options**

THIS IS A C.A.D. GENERATED DRAWING DO NOT MAKE MANUAL REVISIONS TO MASTER.

ORIGINAL

|                               | SECTION A-A<br>0.388 [9.86]<br>Card Slot |
|-------------------------------|------------------------------------------|
| .160 [4.06] Point of Contact— |                                          |
|                               |                                          |
|                               |                                          |

## **Contact Detail**

521-P.C. Tail .025 Sq.(0.64 Sq.) - Tail LG=.150(3.81) .156 [3.96] Contact Spacing x .200 [5.08] Row Spacing