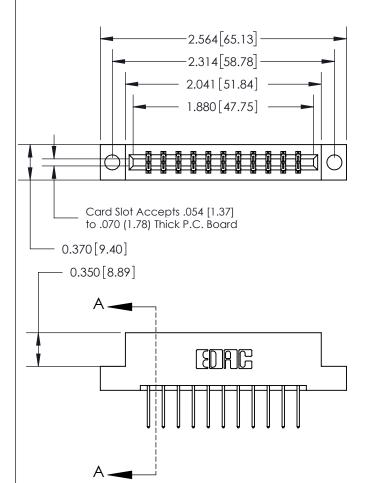

833 Series High Temp Card Edge Connector Part Number: 833-022-523-204

**EDAC INC** TORONTO, ONTARIO CANADA

THESE DRAWINGS AND SPECIFICATIONS ARE THE PROPERTY OF EDAC INC.,AND SHALL NOT BE REPRODUCED, OR COPIED OR USED AS THE BASIS FOR THE MANUFACTURE OR SALE OF APPARATUS WITHOUT WRITTEN PERMISSION.

| ACAD REFERENCE NO. | 833 ENG MASTER   |  |  |
|--------------------|------------------|--|--|
| DRAWN: J.LEE       | DATE: OCT. 14/09 |  |  |
| CHECKED:           | DATE:            |  |  |
| SCALE: NTS         | SHEET 1 OF 3     |  |  |
| DRAWING NUMBER     | ISSUE            |  |  |
| 833 Assembly       | 1                |  |  |