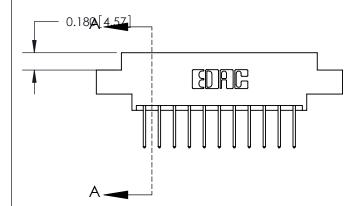

ORIGINAL (1)

ORIGINAL

| 833 Series High Temp Card Edge Connector<br>Contact Bend Detail |                                                                                                                                                               | ACAD REFERENCE NO. | 833 ENG MASTER  |               |
|-----------------------------------------------------------------|---------------------------------------------------------------------------------------------------------------------------------------------------------------|--------------------|-----------------|---------------|
|                                                                 |                                                                                                                                                               | DRAWN: J.LEE       | DATE:OCT. 14/09 |               |
|                                                                 |                                                                                                                                                               | CHECKED: DATE:     |                 |               |
| TORONTO, ONTARIO ARE THE PR SHALL NOT OR USED AS MANUFACTI.     | THESE DRAWINGS AND SPECIFICATIONS                                                                                                                             | SCALE: NTS         | SHEET 2         | 2 <b>OF</b> 3 |
|                                                                 | ARE THE PROPERTY OF EDAC INC.,AND SHALL NOT BE REPRODUCED,OR COPIED OR USED AS THE BASIS FOR THE MANUFACTURE OR SALE OF APPARATUS WITHOUT WRITTEN PERMISSION. | DRAWING NUMBER     |                 | ISSUE         |
|                                                                 |                                                                                                                                                               | 833 Assembly       |                 | 1             |