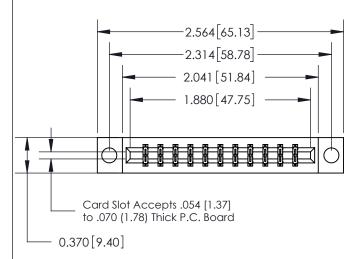

## **See Accompanying Page for:**

- **Bend Detail**
- **Mounting Options**

THIS IS A C.A.D. GENERATED DRAWING DO NOT MAKE MANUAL REVISIONS TO MASTER.

ISSUE NUMBER ORIGINAL

|                               | SECTION A-A  |
|-------------------------------|--------------|
|                               | 0.388 [9.86] |
| .160 [4.06] Point of Contact— | Card Slot    |
|                               |              |
|                               |              |
|                               |              |
|                               |              |
|                               |              |
|                               |              |
|                               |              |

833 Series High Temp Card Edge Connector Part Number: 833-022-523-804

**EDAC INC** TORONTO, ONTARIO CANADA

THESE DRAWINGS AND SPECIFICATIONS ARE THE PROPERTY OF EDAC INC.,AND SHALL NOT BE REPRODUCED, OR COPIED OR USED AS THE BASIS FOR THE MANUFACTURE OR SALE OF APPARATUS WITHOUT WRITTEN PERMISSION.