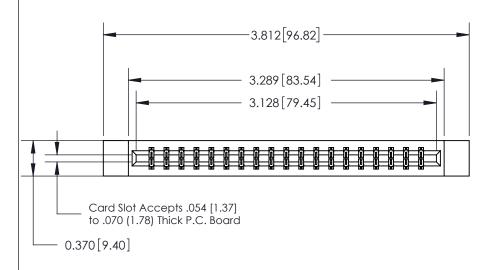

## 833 Series High Temp Card Edge Connector Part Number: 833-038-523-812

**Bend Detail Mounting Options** 

|                    | EDAC INC          |
|--------------------|-------------------|
|                    | TORONTO, ONTARIO  |
|                    | CANADA            |
| YOUR CONNECTION TO | QUALITY & SERVICE |

| ACAD REFERENCE NO. | 833 ENG MASTER   |  |  |
|--------------------|------------------|--|--|
| DRAWN: J.LEE       | DATE: OCT. 14/09 |  |  |
| CHECKED:           | DATE:            |  |  |
| SCALE: NTS         | SHEET 1 OF 3     |  |  |
| DRAWING NUMBER     | ISSUE            |  |  |
| 833 Assembly       | 1                |  |  |