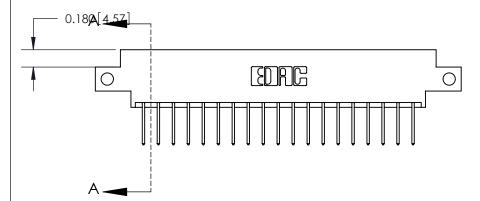

**Mounting Option** 

12-.128 (3.25) Dia. Side Mounting Holes

**See Accompanying Page for:** 

## 833 Series High Temp Card Edge Connector Part Number: 833-038-523-812

**Bend Detail Mounting Options** 

|                    | EDAC INC          |
|--------------------|-------------------|
|                    | TORONTO, ONTARIO  |
|                    | CANADA            |
| YOUR CONNECTION TO | QUALITY & SERVICE |