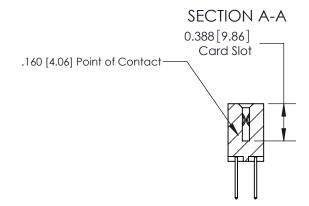

## **Contact Detail**

523-P.C. Tail .025 Sq.(0.64 Sq.) - Tail LG=.390(9.91)

.156 [3.96] Contact Spacing x .200 [5.08] Row Spacing

THIS IS A C.A.D. GENERATED DRAWING DO NOT MAKE MANUAL REVISIONS TO MASTER.

ORIGINAL (1)

ORIGINAL

| 833 Series High Temp Card Edge Connector<br>Contact Bend Detail |                                                                                                                                                            | ACAD REFERENCE NO. | 833 ENC          | MASTER        |
|-----------------------------------------------------------------|------------------------------------------------------------------------------------------------------------------------------------------------------------|--------------------|------------------|---------------|
|                                                                 |                                                                                                                                                            | DRAWN: J.LEE       | DATE: OCT. 14/09 |               |
|                                                                 |                                                                                                                                                            | CHECKED: DATE:     |                  |               |
| EDAC INC                                                        | TORONTO, ONTARIO CANADA  ARE THE PROPERTY OF EDAC INC.,AND SHALL NOT BE REPRODUCED,OR COPIED OR USED AS THE BASIS FOR THE MANUFACTURE OR SALE OF APPARATUS | SCALE: NTS         | SHEET 2          | 2 <b>OF</b> 3 |
| TORONTO, ONTARIO SHALL NO OR USED MANUFAC                       |                                                                                                                                                            | DRAWING NUMBER     |                  | ISSUE         |
|                                                                 |                                                                                                                                                            | 833 Assembly       |                  | 1             |