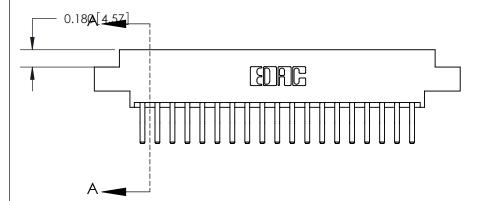

## **Contact Detail**

560-Extender Board Bend (Code 523 Contacts)

.156 [3.96] Contact Spacing x .200 [5.08] Row Spacing

THIS IS A C.A.D. GENERATED DRAWING DO NOT MAKE MANUAL REVISIONS TO MASTER.

ISSUE NUMBER

.160 [4.06] Point of Contact-

| ACAD REFERENCE NO. | 833 ENG MASTER   |  |  |
|--------------------|------------------|--|--|
| DRAWN: J.LEE       | DATE: OCT. 14/09 |  |  |
| CHECKED:           | DATE:            |  |  |
| SCALE: NTS         | SHEET 1 OF 3     |  |  |
| DRAWING NUMBER     | ISSUE            |  |  |
| 833 Assembly       | 1                |  |  |