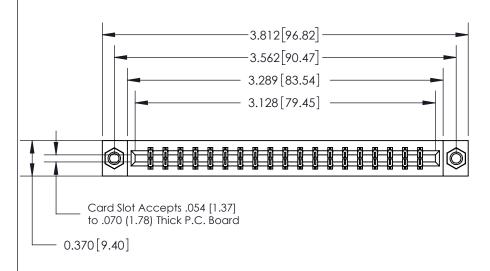

**Mounting Option** 

07-M3-0.5 Metric Threaded Inserts

## **Contact Detail**

560-Extender Board Bend (Code 523 Contacts)

.156 [3.96] Contact Spacing x .200 [5.08] Row Spacing





THIS IS A C.A.D. GENERATED DRAWING DO NOT MAKE MANUAL REVISIONS TO MASTER.



ISSUE NUMBER

ORIGINAL

833 Series High Temp Card Edge Connector Part Number: 833-038-560-807



**EDAC INC** TORONTO, ONTARIO CANADA

THESE DRAWINGS AND SPECIFICATIONS ARE THE PROPERTY OF EDAC INC.,AND SHALL NOT BE REPRODUCED, OR COPIED OR USED AS THE BASIS FOR THE MANUFACTURE OR SALE OF APPARATUS WITHOUT WRITTEN PERMISSION.

.160 [4.06] Point of Contact-

| ACAD REFERENCE NO. | 833 ENG MASTER   |  |  |
|--------------------|------------------|--|--|
| DRAWN: J.LEE       | DATE: OCT. 14/09 |  |  |
| CHECKED:           | DATE:            |  |  |
| SCALE: NTS         | SHEET 1 OF 3     |  |  |
| DRAWING NUMBER     | ISSUE            |  |  |
| 833 Assembly       | 1                |  |  |

SECTION A-A

0.388 [9