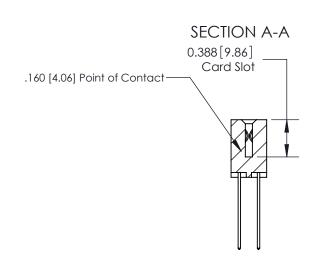

## **Contact Detail**

544-Wire Wrap .050x.025(1.27x0.64) - Tail LG=.750(19.05)

.156 [3.96] Contact Spacing x .200 [5.08] Row Spacing

THIS IS A C.A.D. GENERATED DRAWING DO NOT MAKE MANUAL REVISIONS TO MASTER.

## **See Accompanying Page for:**

- **Bend Detail**
- **Mounting Options**

833 Series High Temp Card Edge Connector Part Number: 833-048-544-201

**EDAC INC** TORONTO, ONTARIO CANADA

THESE DRAWINGS AND SPECIFICATIONS ARE THE PROPERTY OF EDAC INC.,AND SHALL NOT BE REPRODUCED, OR COPIED OR USED AS THE BASIS FOR THE MANUFACTURE OR SALE OF APPARATUS WITHOUT WRITTEN PERMISSION.