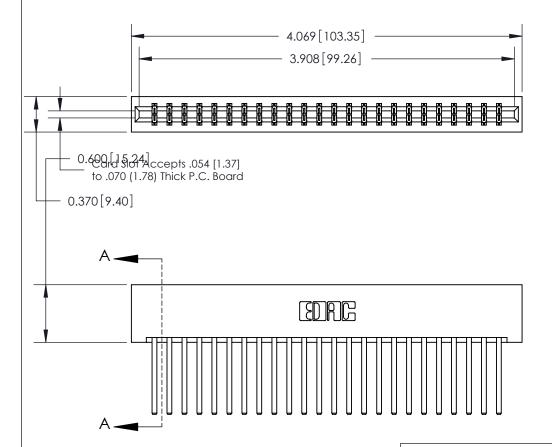

## **Contact Detail**

544-Wire Wrap .050x.025(1.27x0.64) - Tail LG=.750(19.05)

.156 [3.96] Contact Spacing x .200 [5.08] Row Spacing

THIS IS A C.A.D. GENERATED DRAWING DO NOT MAKE MANUAL REVISIONS TO MASTER.

## **See Accompanying Page for:**

- **Bend Detail**
- **Mounting Options**

833 Series High Temp Card Edge Connector Part Number: 833-048-544-201

**EDAC INC** TORONTO, ONTARIO CANADA

THESE DRAWINGS AND SPECIFICATIONS ARE THE PROPERTY OF EDAC INC.,AND SHALL NOT BE REPRODUCED, OR COPIED OR USED AS THE BASIS FOR THE MANUFACTURE OR SALE OF APPARATUS WITHOUT WRITTEN PERMISSION.