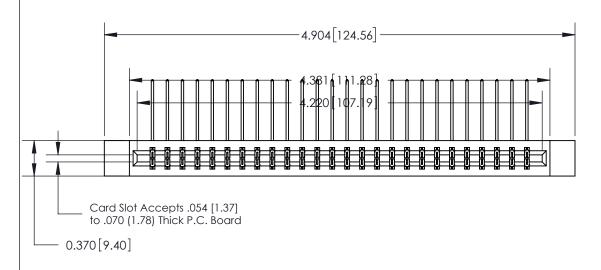

SECTION A-A 0.388 [9.86] Card Slot .160 [4.06] Point of Contact-

## **See Accompanying Page for:**

- **Bend Detail**
- **Mounting Options**

833 Series High Temp Card Edge Connector Part Number: 833-052-559-812

**EDAC INC** TORONTO, ONTARIO CANADA

THESE DRAWINGS AND SPECIFICATIONS ARE THE PROPERTY OF EDAC INC.,AND SHALL NOT BE REPRODUCED, OR COPIED OR USED AS THE BASIS FOR THE MANUFACTURE OR SALE OF APPARATUS WITHOUT WRITTEN PERMISSION.