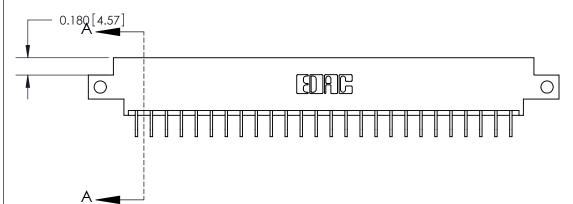

**Mounting Option** 

12-.128 (3.25) Dia. Side Mounting Holes

## **Contact Detail**

559-90 Degree Bend (Code 541 Contacts)

.156 [3.96] Contact Spacing x .200 [5.08] Row Spacing





THIS IS A C.A.D. GENERATED DRAWING DO NOT MAKE MANUAL REVISIONS TO MASTER.



ISSUE NUMBER ORIGINAL

SECTION A-A 0.388 [9.86] Card Slot .160 [4.06] Point of Contact-

## **See Accompanying Page for:**

- **Bend Detail**
- **Mounting Options**

833 Series High Temp Card Edge Connector Part Number: 833-052-559-812



**EDAC INC** TORONTO, ONTARIO CANADA

THESE DRAWINGS AND SPECIFICATIONS ARE THE PROPERTY OF EDAC INC.,AND SHALL NOT BE REPRODUCED, OR COPIED OR USED AS THE BASIS FOR THE MANUFACTURE OR SALE OF APPARATUS WITHOUT WRITTEN PERMISSION.

| ACAD REFERENCE NO. | 833 ENG MASTER   |  |  |
|--------------------|------------------|--|--|
| DRAWN: J.LEE       | DATE: OCT. 14/09 |  |  |
| CHECKED:           | DATE:            |  |  |
| SCALE: NTS         | SHEET 1 OF 3     |  |  |
| DRAWING