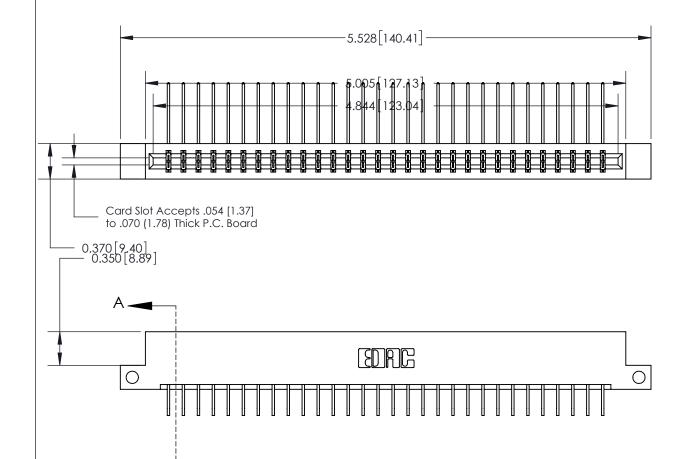

.156 [3.96] Contact Spacing x .200 [5.08] Row Spacing

SECTION A-A 0.388 [9.86] Card Slot .160 [4.06] Point of Contact-

## **See Accompanying Page for:**

- **Bend Detail**
- **Mounting Options**

833 Series High Temp Card Edge Connector Part Number: 833-060-558-212

**EDAC INC** TORONTO, ONTARIO CANADA

THESE DRAWINGS AND SPECIFICATIONS ARE THE PROPERTY OF EDAC INC.,AND SHALL NOT BE REPRODUCED, OR COPIED OR USED AS THE BASIS FOR THE MANUFACTURE OR SALE OF APPARATUS WITHOUT WRITTEN PERMISSION.