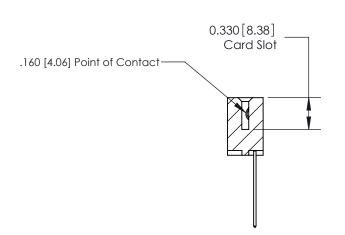

**SECTION A-A** 

ISSUE NUMBER

ORIGINAL

1

| 837/887 Series High Temp Card Edge Connector<br>Contact Bend Detail |                                                                                       | ACAD REFERENCE NO. | 837 ENG MASTER   |               |
|---------------------------------------------------------------------|---------------------------------------------------------------------------------------|--------------------|------------------|---------------|
|                                                                     |                                                                                       | DRAWN: J.LEE       | DATE: OCT. 06/09 |               |
|                                                                     |                                                                                       | CHECKED:           | DATE:            |               |
| EDAC INC                                                            | TORONTO, ONTARIO  ARE THE PROPERTY OF EDAC INC.,AND SHALL NOT BE REPRODUCED,OR COPIED | SCALE: NTS         | SHEET            | 2 <b>OF</b> 2 |
|                                                                     |                                                                                       | DRAWING NUMBER     | •                | ISSUE         |
| YOUR CONNECTION TO QUALITY & SERVICE                                | MANUFACTURE OR SALE OF APPARATUS WITHOUT WRITTEN PERMISSION.                          | 837 Assembly       |                  | 1             |