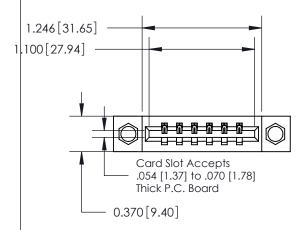

## **Mounting Option**

07-M3-0.5 Metric Threaded Inserts

## **Contact Detail**

541-Wire Wrap .025 Sq.(0.64 Sq.) - Tail LG=.750(19.05) .156 [3.96] Contact Spacing x .200 [5.08] Row Spacing





**See Accompanying Page for:** 

**Contact Bend Details** 

THIS IS A C.A.D. GENERATED DRAWING DO NOT MAKE MANUAL REVISIONS TO MASTER.



ISSUE NUMBER

ORIGINAL



837/887 Series High Temp Card Edge Connector Part Number: 837-006-541-607



**EDAC INC** TORONTO, ONTARIO CANADA

THESE DRAWINGS AND SPECIFICATIONS ARE THE PROPERTY OF EDAC INC.,AND SHALL NOT BE REPRODUCED, OR COPIED OR USED AS THE BASIS FOR THE MANUFACTURE OR SALE OF APPARATUS WITHOUT WRITTEN PERMISSION.

| ACAD REFERENCE NO. | 837 ENG MASTER   |  |  |
|--------------------|------------------|--|--|
| DRAWN: J.LEE       | DATE: OCT. 06/09 |  |  |
| CHECKED:           | DATE:            |  |  |
| SCALE: NTS         | SHEET 1 OF 2     |  |  |
| DRAWING NUMBER     | ISSUE            |  |  |
| 837 Assembly       | 1