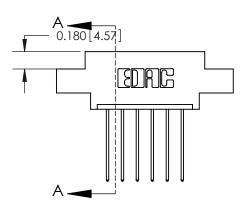

## **Contact Detail**

541-Wire Wrap .025 Sq.(0.64 Sq.) - Tail LG=.750(19.05) .156 [3.96] Contact Spacing x .200 [5.08] Row Spacing

**See Accompanying Page for:** 

**Contact Bend Details** 

THIS IS A C.A.D. GENERATED DRAWING DO NOT MAKE MANUAL REVISIONS TO MASTER.