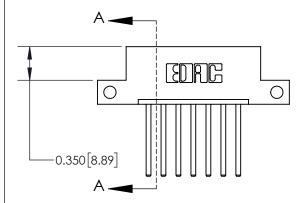

**Mounting Option** 

12-.128 (3.25) Dia. Side Mounting Holes

## **Contact Detail**

544-Wire Wrap .050x.025(1.27x0.64) - Tail LG=.750(19.05) .156 [3.96] Contact Spacing x .200 [5.08] Row Spacing





**See Accompanying Page for:** 

**Contact Bend Details** 

THIS IS A C.A.D. GENERATED DRAWING DO NOT MAKE MANUAL REVISIONS TO MASTER.



ISSUE NUMBER ORIGINAL



837/887 Series High Temp Card Edge Connector Part Number: 837-007-544-112



**EDAC INC** TORONTO, ONTARIO CANADA

THESE DRAWINGS AND SPECIFICATIONS ARE THE PROPERTY OF EDAC INC., AND SHALL NOT BE REPRODUCED, OR COPIED OR USED AS THE BASIS FOR THE MANUFACTURE OR SALE OF APPARATUS WITHOUT WRITTEN PERMISSION.

| ACAD REFERENCE NO. 837 ENG MAST |                  |  |  |
|---------------------------------|------------------|--|--|
| DRAWN: J.LEE                    | DATE: OCT. 06/09 |  |  |
| CHECKED:                        | DATE:            |  |  |
| SCALE: NTS                      | SHEET 1 OF 2     |  |  |
| DRAWING NUMBER