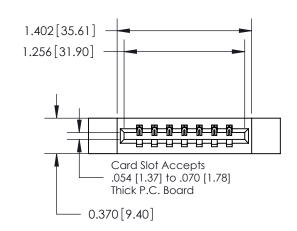

## **Contact Detail**

544-Wire Wrap .050x.025(1.27x0.64) - Tail LG=.750(19.05) .156 [3.96] Contact Spacing x .200 [5.08] Row Spacing

**See Accompanying Page for:** 

**Contact Bend Details** 

THIS IS A C.A.D. GENERATED DRAWING DO NOT MAKE MANUAL REVISIONS TO MASTER.