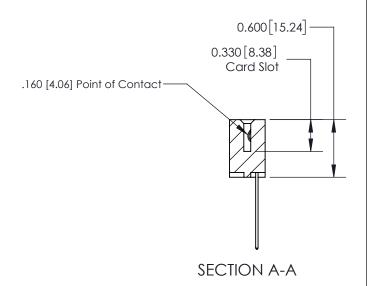

ISSUE NUMBER

ORIGINAL

1

| 837/887 Series High Temp Card Edge Connector<br>Contact Bend Detail |                                                                  | ACAD REFERENCE NO. | 837 ENG MASTER   |               |
|---------------------------------------------------------------------|------------------------------------------------------------------|--------------------|------------------|---------------|
|                                                                     |                                                                  | DRAWN: J.LEE       | DATE: OCT. 06/09 |               |
|                                                                     |                                                                  | CHECKED:           | DATE:            |               |
| EDAC INC                                                            | OR USED AS THE BASIS FOR THE<br>MANUFACTURE OR SALE OF APPARATUS | SCALE: NTS         | SHEET            | 2 <b>OF</b> 2 |
| TORONTO, ONTARIO CANADA                                             |                                                                  | DRAWING NUMBER     | •                | ISSUE         |
| YOUR CONNECTION TO QUALITY & SERVICE                                |                                                                  | 837 Assembly       |                  | 1             |