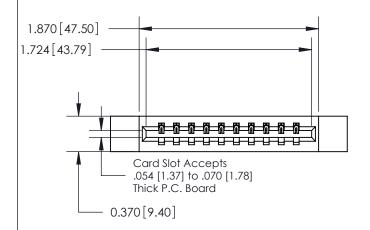

**Mounting Option** 

12-.128 (3.25) Dia. Side Mounting Holes

## **Contact Detail**

540-Wire Wrap .025 Sq.(0.64 Sq.) - Tail LG=.560(14.22) .156 [3.96] Contact Spacing x .200 [5.08] Row Spacing





**See Accompanying Page for:** 

**Contact Bend Details** 

THIS IS A C.A.D. GENERATED DRAWING DO NOT MAKE MANUAL REVISIONS TO MASTER.



ISSUE NUMBER ORIGINAL

1

|                              | 0.600[15.24]—— |
|------------------------------|----------------|
|                              | 0.330 [8.38]   |
| .160 [4.06] Point of Contact | Gara sier      |
|                              | NT I           |
|                              |                |
|                              | <u> </u>       |
|                              |                |
|                              |                |
| 3                            | SECTION A-A    |

| 837/887 Series High Temp Card Edge Connected | 10 |
|----------------------------------------------|----|
| Part Number: 837-010-