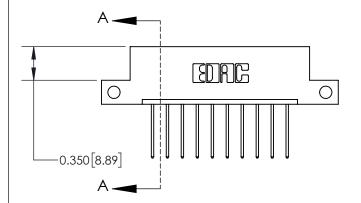

**Mounting Option** 

12-.128 (3.25) Dia. Side Mounting Holes

## **Contact Detail**

540-Wire Wrap .025 Sq.(0.64 Sq.) - Tail LG=.560(14.22) .156 [3.96] Contact Spacing x .200 [5.08] Row Spacing





**See Accompanying Page for:** 

**Contact Bend Details** 

THIS IS A C.A.D. GENERATED DRAWING DO NOT MAKE MANUAL REVISIONS TO MASTER.



ISSUE NUMBER ORIGINAL

1

|                              | 0.600[15.24]—— |
|------------------------------|----------------|
|                              | 0.330 [8.38]   |
| .160 [4.06] Point of Contact | Gara sier      |
|                              | NT I           |
|                              |                |
|                              | <u> </u>       |
|                              |                |
|                              |                |
| 3                            | SECTION A-A    |

| 837/887 Series High Temp Card Edge Connected | 10 |
|----------------------------------------------|----|
| Part Number: 837-010-54