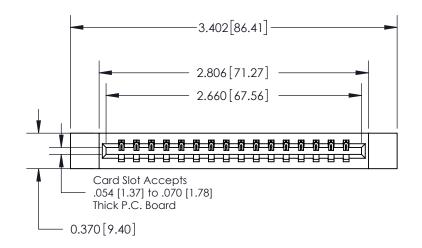

ISSUE NUMBER ORIGINAL

0.600 [15.24] 0.330[8.38] Card Slot .160 [4.06] Point of Contact **SECTION A-A** 

**See Accompanying Page for:** 

**Contact Bend Details** 

837/887 Series High Temp Card Edge Connector Part Number: 837-016-524-612