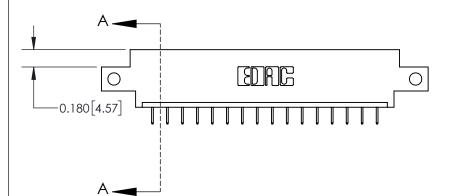

**Mounting Option** 

12-.128 (3.25) Dia. Side Mounting Holes

## **Contact Detail**

524-P.C. Tail .018 Sq.(0.46 Sq.) - Tail LG=.175(4.45)

.156 [3.96] Contact Spacing x .200 [5.08] Row Spacing





THIS IS A C.A.D. GENERATED DRAWING DO NOT MAKE MANUAL REVISIONS TO MASTER.



ISSUE NUMBER ORIGINAL

0.600 [15.24] 0.330[8.38] Card Slot .160 [4.06] Point of Contact **SECTION A-A** 

**See Accompanying Page for:** 

**Contact Bend Details** 

837/887 Series High Temp Card Edge Connector Part Number: 837-016-524-612

YOUR CONNECTION TO QUALITY & SERVICE

**EDAC INC** TORONTO, ONTARIO CANADA

THESE DRAWINGS AND SPECIFICATIONS ARE THE PROPERTY OF EDAC INC.,AND SHALL NOT BE REPRODUCED, OR COPIED OR USED AS THE BASIS FOR THE MANUFACTURE OR SALE OF APPARATUS WITHOUT WRITTEN PERMISSION.

| ACAD REFERENCE NO. | 837 ENG MASTER   |  |  |
|--------------------|------------------|--|--|
| DRAWN: J.LEE       | DATE: OCT. 06/09 |  |  |
| CHECKED:           | DATE:            |  |  |
| SCALE: NTS