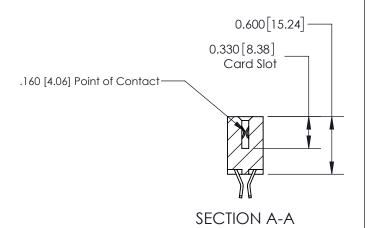

## **Contact Detail**

555-Extender Board Bend (Code 500 Contacts)

.156 [3.96] Contact Spacing x .200 [5.08] Row Spacing

**See Accompanying Page for:** 

**Contact Bend Details** 

THIS IS A C.A.D. GENERATED DRAWING DO NOT MAKE MANUAL REVISIONS TO MASTER.