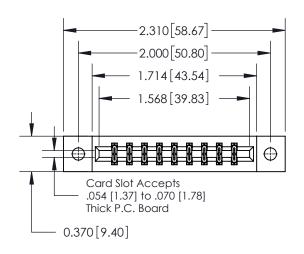

## **Mounting Option**

02-.128 (3.25) Dia. Mounting Holes

## **Contact Detail**

555-Extender Board Bend (Code 500 Contacts)

.156 [3.96] Contact Spacing x .200 [5.08] Row Spacing





**See Accompanying Page for:** 

**Contact Bend Details** 

THIS IS A C.A.D. GENERATED DRAWING DO NOT MAKE MANUAL REVISIONS TO MASTER.



ISSUE NUMBER

1

ORIGINAL



| 837/887 Series High Temp Card Edge Connector |
|----------------------------------------------|
| Part Number: 837-018-555-202                 |

YOUR CONNECTION TO QUALITY & SERVICE

**EDAC INC** TORONTO, ONTARIO CANADA

THESE DRAWINGS AND SPECIFICATIONS ARE THE PROPERTY OF EDAC INC.,AND SHALL NOT BE REPRODUCED, OR COPIED OR USED AS THE BASIS FOR THE MANUFACTURE OR SALE OF APPARATUS WITHOUT WRITTEN PERMISSION.

| ACAD REFERENCE NO. 837 ENG MASTE |                  |  |  |
|----------------------------------|------------------|--|--|
| DRAWN: J.LEE                     | DATE: OCT. 06/09 |  |  |
| CHECKED: