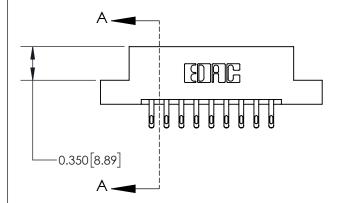

## **Mounting Option**

02-.128 (3.25) Dia. Mounting Holes

## **Contact Detail**

555-Extender Board Bend (Code 500 Contacts)

.156 [3.96] Contact Spacing x .200 [5.08] Row Spacing





**See Accompanying Page for:** 

**Contact Bend Details** 

THIS IS A C.A.D. GENERATED DRAWING DO NOT MAKE MANUAL REVISIONS TO MASTER.



ISSUE NUMBER

1

ORIGINAL



| 837/887 Series High Temp Card Edge Connector |
|----------------------------------------------|
| Part Number: 837-018-555-202                 |

YOUR CONNECTION TO QUALITY & SERVICE

**EDAC INC** TORONTO, ONTARIO CANADA

THESE DRAWINGS AND SPECIFICATIONS ARE THE PROPERTY OF EDAC INC.,AND SHALL NOT BE REPRODUCED, OR COPIED OR USED AS THE BASIS FOR THE MANUFACTURE OR SALE OF APPARATUS WITHOUT WRITTEN PERMISSION.

| ACAD REFERENCE NO. 837 ENG MASTE |                  |  |  |
|----------------------------------|------------------|--|--|
| DRAWN: J.LEE                     | DATE: OCT. 06/09 |  |  |
| CHECKED: