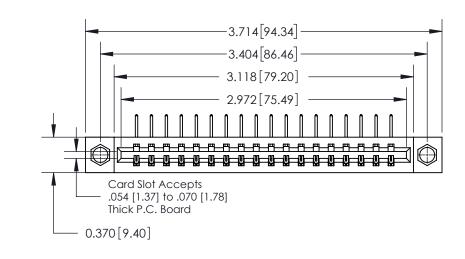

## **Contact Detail**

558-90 Degree Bend (Code 541 Contacts)

.156 [3.96] Contact Spacing x .200 [5.08] Row Spacing

THIS IS A C.A.D. GENERATED DRAWING DO NOT MAKE MANUAL REVISIONS TO MASTER.

ISSUE NUMBER ORIGINAL

**See Accompanying Page for:** 

**Contact Bend Details** 

| 837/887 Series High Temp Card Edge Connector |
|----------------------------------------------|
| Part Number: 837-018-558-608                 |