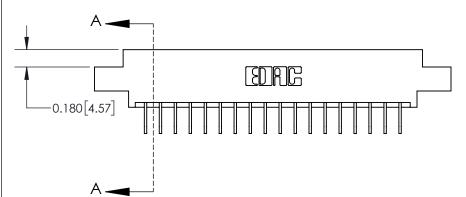

**See Accompanying Page for:** 

**Contact Bend Details** 

| 837/887 Series High Temp Card Edge Connector |
|----------------------------------------------|
| Part Number: 837-018-558-608                 |