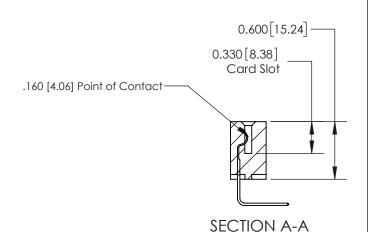

## **Contact Detail**

558-90 Degree Bend (Code 541 Contacts)

.156 [3.96] Contact Spacing x .200 [5.08] Row Spacing

THIS IS A C.A.D. GENERATED DRAWING DO NOT MAKE MANUAL REVISIONS TO MASTER.

ISSUE NUMBER ORIGINAL

**See Accompanying Page for:** 

**Contact Bend Details** 

| 837/887 Series High Temp Card Edge Connector |
|----------------------------------------------|
| Part Number: 837-018-558-608                 |