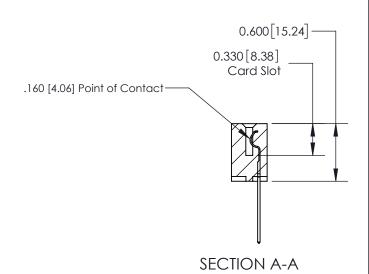

## **Contact Detail**

542-Wire Wrap .025 Sq.(0.64 Sq.) - Tail LG=.645(16.38) .156 [3.96] Contact Spacing x .200 [5.08] Row Spacing

> -3.870 [98.30] -3.560[90.42]-3.274[83.16] 3.128 [79.45] Card Slot Accepts .054 [1.37] to .070 [1.78] Thick P.C. Board 0.370 [9.40]