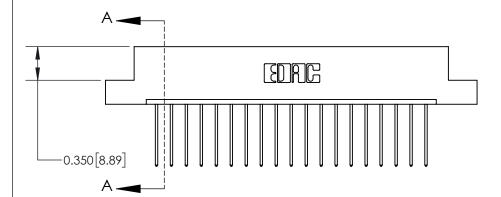

**Mounting Option** 

08-#4-40 Unified Threaded Inserts

## **Contact Detail**

542-Wire Wrap .025 Sq.(0.64 Sq.) - Tail LG=.645(16.38) .156 [3.96] Contact Spacing x .200 [5.08] Row Spacing

> -3.870 [98.30] -3.560[90.42]-3.274[83.16] 3.128 [79.45] Card Slot Accepts .054 [1.37] to .070 [1.78] Thick P.C. Board 0.370 [9.40]