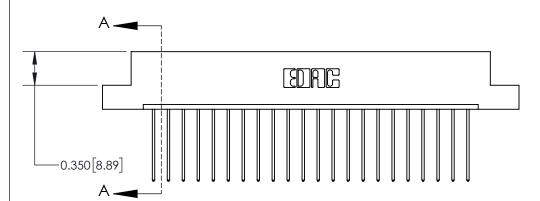

**Mounting Option** 

04-.156 (3.96) Dia. Mounting Holes

## **Contact Detail**

541-Wire Wrap .025 Sq.(0.64 Sq.) - Tail LG=.750(19.05)

.156 [3.96] Contact Spacing x .200 [5.08] Row Spacing





THIS IS A C.A.D. GENERATED DRAWING DO NOT MAKE MANUAL REVISIONS TO MASTER.



ISSUE NUMBER ORIGINAL

0.600 [15.24] 0.330[8.38] Card Slot .160 [4.06] Point of Contact **SECTION A-A** 

**See Accompanying Page for:** 

**Contact Bend Details** 

837/887 Series High Temp Card Edge Connector Part Number: 837-022-541-104

YOUR CONNECTION TO QUALITY & SERVICE

**EDAC INC** TORONTO, ONTARIO CANADA

THESE DRAWINGS AND SPECIFICATIONS ARE THE PROPERTY OF EDAC INC.,AND SHALL NOT BE REPRODUCED, OR COPIED OR USED AS THE BASIS FOR THE MANUFACTURE OR SALE OF APPARATUS WITHOUT WRITTEN PERMISSION.

| ACAD REFERENCE NO. | 837 ENG MASTER   |  |  |
|--------------------|------------------|--|--|
| DRAWN: J.LEE       | DATE: OCT. 06/09 |  |  |
| CHECKED:           | DATE:            |  |  |
| SCALE: NTS