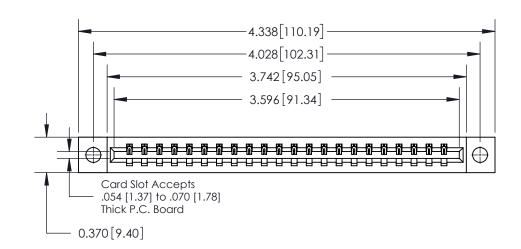

ISSUE NUMBER ORIGINAL

0.600 [15.24] 0.330[8.38] Card Slot .160 [4.06] Point of Contact **SECTION A-A** 

**See Accompanying Page for:** 

**Contact Bend Details** 

837/887 Series High Temp Card Edge Connector Part Number: 837-022-541-104